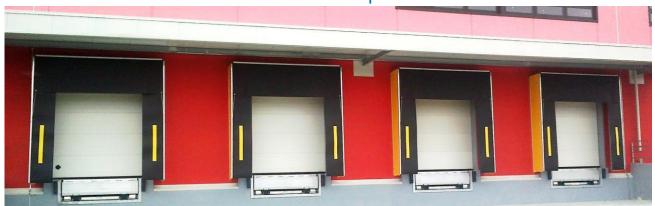

## PVC retractable versions: Transporel

Retractable dock shelters with side self-extinguishing PVC curtain and front panels in double frame pvc for an innovatively strong structure, EASIER TO MOUNT AND ASSEMBLE (see user manual) thanks to side curves for easy side pvc inserting in rails. Available also in SGH ground version. The new COMBO semi-assembled version ensures easier and cheaper transportation