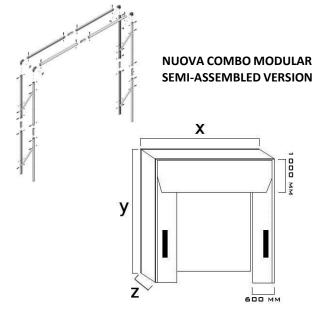

## PVC retractable versions: Transporel

Retractable dock shelters with side self-extinguishing PVC curtain and front panels in double frame pvc for an innovatively strong structure, EASIER TO MOUNT AND ASSEMBLE (see user manual) thanks to side curves for easy side pvc inserting in rails. Available also in SGH ground version. The new COMBO semi-assembled version ensures easier and cheaper transportation

## **TECHNICAL DETAILS**

| NOMINAL WIDTH*    | X: 3460 mm                                                                                                                                          |  |  |
|-------------------|-----------------------------------------------------------------------------------------------------------------------------------------------------|--|--|
| NOMINAL HEIGHT*   | Y: 3400/4500 mm                                                                                                                                     |  |  |
| DEPTH             | Z: 600/900 mm                                                                                                                                       |  |  |
| UPPER FRONT PANEL | Double frame PVC, black colour, 3mm thick, H1000mm                                                                                                  |  |  |
| SIDE FRONT PANELS | Double frame PVC, black colour, 3mm thick, W600mm                                                                                                   |  |  |
| SIDE CURTAIN      | Anti-scratch self-extinguishing 650gr/m2 PVC, yellow colour                                                                                         |  |  |
| INSTALLATION      | Aluminium extruded profile with joint cover to hide fixing screws  SEMI-ASSEMBLED COMBO FRAME WITH FRAME AXLES SPLIT IN TWO AND INTERMEDIATE JOINTS |  |  |
| ACCESSORIES       | Extendable curtain<br>Drainage gutter on top                                                                                                        |  |  |