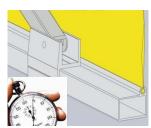

## PVC retractable versions: Transporel

Retractable dock shelters with side self-extinguishing PVC curtain and front panels in double frame pvc for an innovatively strong structure, EASIER TO MOUNT AND ASSEMBLE (see user manual) thanks to side curves for easy side pvc inserting in rails. Available also in SGH ground version. The new COMBO semi-assembled version ensures easier and cheaper transportation

The frame is engineered for easy mounting, thanks to special extrusion with housing part for side curtain sliding.

The aluminum profile has top curves to allow easy sliding and major scratch resistance of side curtain.