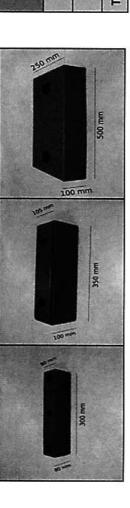

## RUBBER BUMPERS

| CODE    | DESCRIPTION              | length<br>(mm) | width<br>(mm) | thickness<br>(mm) |
|---------|--------------------------|----------------|---------------|-------------------|
| TAM3F   | SBR Rubber slim bumper   | 300            | 70            | 65                |
| TAM2F   | SBR Rubber medium bumper | 350            | 105           | 100               |
| TAMSPEC | SBR Rubber big bumper    | 500            | 250           | 100               |