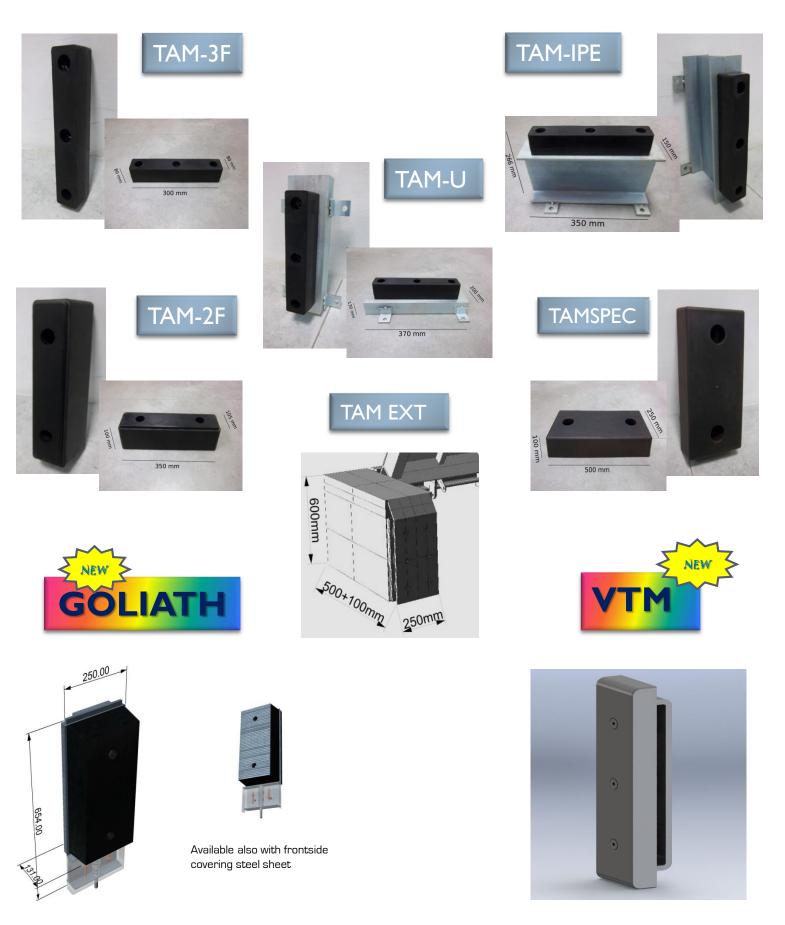

## TAM LINE: SHOCK ABSORBING DOCK BUMPERS

## RUBBER BUMPERS

| CODE    | DESCRIPTION              | length<br>(mm) | width<br>(mm) | thickness<br>(mm) |
|---------|--------------------------|----------------|---------------|-------------------|
| TAM3F   | SBR Rubber slim bumper   | 300            | 70            | 65                |
| TAM2F   | SBR Rubber medium bumper | 350            | 105           | 100               |
| TAMSPEC | SBR Rubber big bumper    | 500            | 250           | 100               |

thickness (mm) 130 266

(mm) 200 150

length (mm)

DESCRIPTION

CODE

370

TAM3F + steel U profile

TAM.U

350

TAM3F + steel IPE160 profile

TAMJPE

130

250

750

140

250

750

GLTH + front galv.steel plate

GLTHACC

GLTH

swinging spring system

TAMSPEC +

## rubber Bumpers With Metal Supports

|   | ഗ  |
|---|----|
| _ | й. |
| A | ď  |
| B | Σ  |
| ā |    |
| ິ | Ξ  |

|     | $\langle \hspace{-1.5ex} \rangle \hspace{-1.5ex} \rangle$ |
|-----|-----------------------------------------------------------|
| 127 | 100                                                       |
|     | 233                                                       |
|     |                                                           |
| 1   |                                                           |

| CODE  | DESCRIPTION                                                                  | length<br>(mm) | width<br>(mm) | thicknes<br>(mm) |
|-------|------------------------------------------------------------------------------|----------------|---------------|------------------|
| VTM   | modular bumper with 10mm<br>steel sheets and 70mm rubber disks               | 420            | 110           | 2                |
| T.REX | Modular bigsize bumper with front-<br>rear steel plates + inner rubber parts | 523            | 220           | 105              |