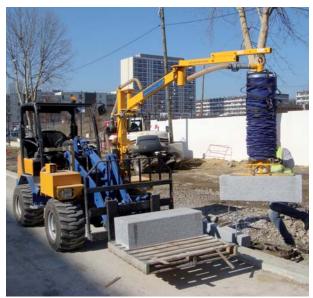

## LAYING OF LANDSCAPING ELEMENTS

Concrete Step Handles TSZ-UNI with HVA-FTZ/TSZ

Stone Pillar Grab SLS-8/20-G-VA

Column Handle PVZ

Grab for Prefabricated Concrete Products FTZ-UNI-15

TWISTGRIP TG Kerb and Strip Stone handle