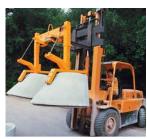

## LAYING OF LANDSCAPING ELEMENTS

Concrete Step Handles TSZ-UNI with HVA-FTZ/TSZ

Stone Pillar Grab SLS-8/20-G-VA

Column Handle PVZ

Grab for Prefabricated Concrete Products FTZ-UNI-15

TWISTGRIP TG Kerb and Strip Stone handle

Kerb Slab Lifter KSH

Concrete Step Handles TSZ-UNI-WB-SQ

EASYGRIP EXG-MAXI Border Stone Handle

Grab for Prefabricated Concrete Products FTZ-UNI-50

Grab for Prefab Products FTZ-MULTI-15-WB-G-120

Grab for Prefab Products FTZ-MULTI-15/SQ

Concrete Step Handles TSZ-MAXI

Concrete Step Handles TSV

**EASYGRIP EXG Border Stone Handle** 

Grab for Prefab Products FTZ-MULTI-15-D-WB-G-42

Hydraulic Laying Clamp VZ-H-UNI

Hydraulic Laying Clamp VZ-H-UNI