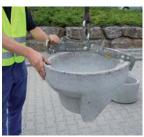

## LAYING OF LANDSCAPING ELEMENTS

Concrete Step Handles TSZ-UNI with HVA-FTZ/TSZ

Stone Pillar Grab SLS-8/20-G-VA

Column Handle PVZ

Grab for Prefabricated Concrete Products FTZ-UNI-15

TWISTGRIP TG Kerb and Strip Stone handle