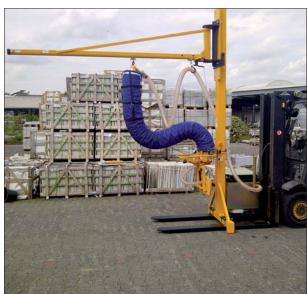

#### **Vacuum Hose Lifters**

TRANSMOBIL TM Installation Carrier installing kerbs

JUMBOMOBIL JM-VARIO Vacuum Slab Laying Machine

TRANSMOBIL TM Installation

UNIPOSE UP-1204 Vacuum Kerb Stone Laying Loader

Multiple Suction Plate for vacuum hose lifters

### VACUUM TECHNOLOGY

Vacuum Spreader Bar VT-12000-E

Vacuum Lifting Device with 180° Turning Unit

VACUUM-AIRSPEED VAS-H

Vacuum Turning Device for Fork Lift Trucks

VACUSPEED VXS Vacuum Hose Lifter

JUMBOSELECT JS Vacuum Selective Device

Vacuum Spreader Bar VT for pipes

Vacuum Lifting Device SH-1000-MINI with Spreader Bar

Vacuum Spreader Bar VT-6000-D for fork lift truck

Vacuum Spreader Bar VT-6000-D for crane operation

Aluminium Pillar Swing Crane AWSK