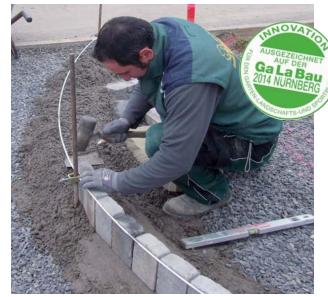

## LAYING OF LANDSCAPING ELEMENTS

Concrete Step Handles TSZ-UNI with HVA-FTZ/TSZ

Stone Pillar Grab SLS-8/20-G-VA

Column Handle PVZ

Grab for Prefabricated Concrete Products FTZ-UNI-15

TWISTGRIP TG Kerb and Strip Stone handle

Kerb Slab Lifter KSH

Concrete Step Handles TSZ-UNI-WB-SQ

EASYGRIP EXG-MAXI Border Stone Handle

Grab for Prefabricated Concrete Products FTZ-UNI-50

Grab for Prefab Products FTZ-MULTI-15-WB-G-120

Grab for Prefab Products FTZ-MULTI-15/SQ

Concrete Step Handles TSZ-MAXI

Concrete Step Handles TSV

**EASYGRIP EXG Border Stone Handle** 

Grab for Prefab Products FTZ-MULTI-15-D-WB-G-42

Hydraulic Laying Clamp VZ-H-UNI

Hydraulic Laying Clamp VZ-H-UNI