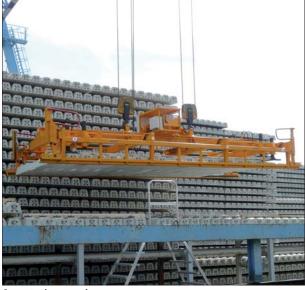

#### **PAVERS AND BLOCKS**

Double Grab with Telescopic Crane Boom STAZ-DZ-II

Single Grab with Telescopic Crane Boom STAZ+KA+VA

Single Grab with Fork Sleevers STAZ+ET

Fork Lift Grab STAZ-KA

Selective Layer Clamp STAZ-SLC

Fork Lift Attachment STAZ-KS

Douple Grab STAZ-DZ-I, fixed to Overhead Crane

Pneumatic Cubing Clamp ATZ-P+Vertical Guide SRF

Four Way Grab STAZ-S-4

STAZ with KA and sideshift

Fork Sleeves ET-E-4 for single grabs

Laying Clamp for Hollow Core Slabs VZ-D

Stack Rotating Clamp WG-P

Pneumatical turning grab

Mechanical Scissor Grab MPZ

Fork Lift Grab STAZ with 180° rotating grippers

Fork Lift Grab STAZ for precast elements