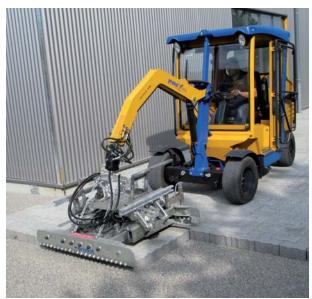

#### 1 PAVER LAYING AND TRANSPORTATION

Paver Installation Machine VM-301-PAVERMAX with HVZ-UNI-II

**HVZ-ECO Hydraulic Installation Clamp** 

Pallet-Cart PW-III

Adjustable Paver Transport Cart VTK-V

### **JOINT FILLING AND SURFACE CLEANING**

EASYFILL EF-H Paver Jointing Device

Sweeping Broom EB

Sweeping Machine KM-UNI

EASYCLEAN EC-60 Paver Cleaning Device

VARIOKON KES Sweeping & Sand Watering System