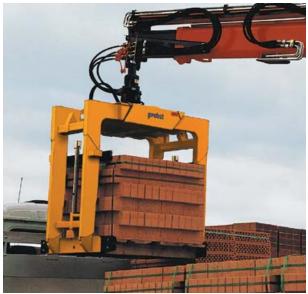

#### PAVER LAYING AND TRANSPORTATION

Paver Installation Machine VM-401-MULTIMATIC with HVZ-UNI

VM-301-K-PAVERMAX with HVZ-UNI-II

VM-301-K-PAVERMAX with Diesel Particle Filter

HVZ-GENIUS Hydraulic Installation Clamp in combination with excavator

QUICKJET QJ-600-E Vacuum Attachments

VACUUM-STONEMAGNET SM-400 Vacuum Attachments

Paver Installation Machine VM-301-KJ-PAVERMAX with cabine and HVZ-UNI

HVZ-GENIUS-II Hydraulic Installation Clamp for universal use with excavators

Hydraulic Laying Clamp VZ-H-UNI

HVZ Herringbone 45 Degree

Hydraulic Installation Clamp in combination with Mini-excavator

VM-401 with POWERJET PJ-1650-H

VM-203: Shifting rectangular pavers into running bond

HVZ-UNI-II Hydraulic Installation Clamp