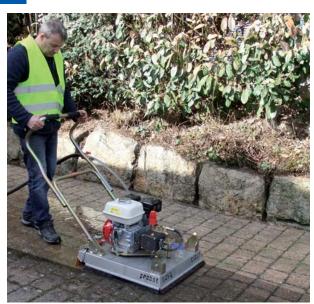

### 3 SCREEDING

POWERPLAN PP Screeding Machine

EASYPLAN EP-UNI Handscreeding System

MINIPLAN MP-70 Sliding Finisher with HV

Screeding Rail Kit AZL-EP

TELEPLAN TP Handscreeding System

LEVELFIX LF-75/125 Manual Screeding System

Telescopic Screeding Bucket TAK

Telescopic Screeding System TAS-UNI

LEVELHANDY LH

MINIPLAN MP-30 Sliding Finisher

LEVELKING LK Screeding attachment with folding shovel KS

LEVELFIX LF-125/215 Manual Screeding System

Screeding Rails AZL