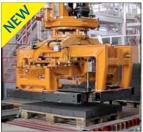

## COMPONENTS FOR FULLY AUTOMATIC PLANTS

Vacuum Layer Gripper FSG-UNI

Cube Clamp STAZ

Cube Clamp STAZ with Hydraulic Divider

Cube Clamp STAZ with Three Side Arms

Cube Clamp STAZ with Gripper Length of 6 m

Electric Cubing Clamp ATZ-E-4

ROBOGRIP P-4 Pneumatic Robot Grab

Hydraulic Cubing Clamp with Rotating Grippers – Rotating Range 180°

Hydraulic Cubing Clamp ATZ-H-4