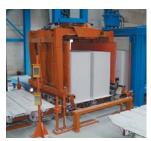

#### **PAVERS AND BLOCKS**

Double Grab with Telescopic Crane Boom STAZ-DZ-II

Single Grab with Telescopic Crane Boom STAZ+KA+VA

Single Grab with Fork Sleevers STAZ+ET

Fork Lift Grab STAZ-KA

Selective Layer Clamp STAZ-SLC

Fork Lift Attachment STAZ-KS

Douple Grab STAZ-DZ-I, fixed to Overhead Crane

Pneumatic Cubing Clamp ATZ-P+Vertical Guide SRF

Four Way Grab STAZ-S-4

STAZ with KA and sideshift

Fork Sleeves ET-E-4 for single grabs

Laying Clamp for Hollow Core Slabs VZ-D

Stack Rotating Clamp WG-P

Pneumatical turning grab

Mechanical Scissor Grab MPZ

Fork Lift Grab STAZ with 180° rotating grippers

Fork Lift Grab STAZ for precast elements