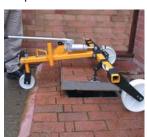

Hydraulic Laying Clamp VZ-H-UNI

HVZ Herringbone 45 Degree

Hydraulic Installation Clamp in combination with Mini-excavator

VM-401 with POWERJET PJ-1650-H

VM-203: Shifting rectangular pavers into running bond