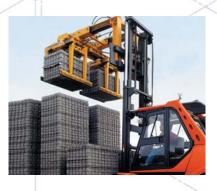

### BUILDING MATERIAL PLANTS – IN-PLANT HANDLING

| 11   Pavers and Blocks                     | A14     |
|--------------------------------------------|---------|
| 12   Pipes and Manholes                    | A15/A16 |
| 13   Special devices                       | A16     |
| 14   Vacuum Technology                     | A17     |
| 15   Components for Fully Automatic Plants | A18     |

#### **PAVERS AND BLOCKS**

Double Grab with Telescopic Crane Boom STAZ-DZ-II

Single Grab with Telescopic Crane Boom STAZ+KA+VA

Single Grab with Fork Sleevers STAZ+ET

Fork Lift Grab STAZ-KA

Selective Layer Clamp STAZ-SLC

## COMPONENTS FOR FULLY AUTOMATIC PLANTS

Vacuum Layer Gripper FSG-UNI

Cube Clamp STAZ

Cube Clamp STAZ with Hydraulic Divider

Cube Clamp STAZ with Three Side Arms

Cube Clamp STAZ with Gripper Length of 6 m

Electric Cubing Clamp ATZ-E-4