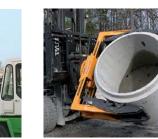

### 8 CIVIL ENGINEERING: MANHOLE AND PIPE LAYING

Concrete Pipe Lifter RVD-4,5-ECO

Round Grab RG-8/40

Round Grab RG-100/150-SAFELOCK

Round Grab RG-20/85-SAFELOCK

Round Grab RG

Pipe Laying Hook RLH

Manhole and Cone Installation Clamp SVZ-UNI

#### PIPES AND MANHOLES

Manhole Ring- and Cone Clamp RKZ-H

Turning Device for Concrete Pipes UG

Turning Device for Concrete Basers WG-S

Multiple Forks MFD

Tilting Table KT-15

Setting-up Device AG-S

Ring- and Cone Clamp RKG

Rotating Clamp for Concrete Pipes WG-R

Manhole Ring Clamp RK-US

Fork Lift Grab STAZ for Cover Plate

Small Pipe Turning Device FUG

Large Pipe Clamp RK-V

Cone Insert Clamp KIG

Manhole Insert Clamp SP-I