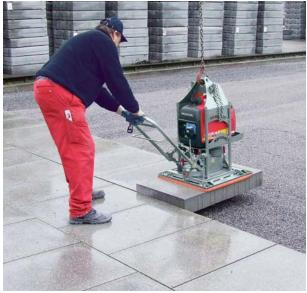

#### **VACUUM LAYING**

SPEEDY VS-140 Vacuum Hand Laying Device

VACUUM-HANDY VH-1/25

VACUUM-POWER-HANDY VPH

#### **Vacuum Handheld Devices**

SPEEDY VS-140/200 Vacuum Hand Laying Device

MICROJUMBO MJ-I Vacuum Slab Layer