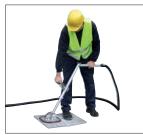

### VACUUM TECHNOLOGY

Vacuum Spreader Bar VT-12000-E

Vacuum Lifting Device with 180° Turning Unit

VACUUM-AIRSPEED VAS-H

Vacuum Turning Device for Fork Lift Trucks

VACUSPEED VXS Vacuum Hose Lifter

JUMBOSELECT JS Vacuum Selective Device

Vacuum Spreader Bar VT for pipes

Vacuum Lifting Device SH-1000-MINI with Spreader Bar

Vacuum Spreader Bar VT-6000-D for fork lift truck

Vacuum Spreader Bar VT-6000-D for crane operation

Aluminium Pillar Swing Crane AWSK