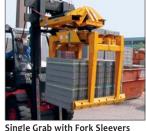

#### **PAVERS AND BLOCKS**

Double Grab with Telescopic Crane Boom STAZ-DZ-II

Single Grab with Telescopic Crane Boom STAZ+KA+VA

Single Grab with Fork Sleevers STAZ+ET

Fork Lift Grab STAZ-KA

Selective Layer Clamp STAZ-SLC