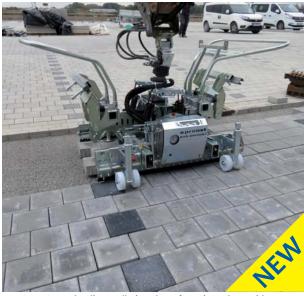

#### PAVER LAYING AND TRANSPORTATION

Paver Installation Machine VM-401-MULTIMATIC with HVZ-UNI

VM-301-K-PAVERMAX with HVZ-UNI-II

VM-301-K-PAVERMAX with Diesel Particle Filter

HVZ-GENIUS Hydraulic Installation Clamp in combination with excavator

QUICKJET QJ-600-E Vacuum Attachments

VACUUM-STONEMAGNET SM-400 Vacuum Attachments

Paver Installation Machine VM-301-KJ-PAVERMAX with cabine and HVZ-UNI

HVZ-GENIUS-II Hydraulic Installation Clamp for universal use with excavators

Hydraulic Laying Clamp VZ-H-UNI

HVZ Herringbone 45 Degree

Hydraulic Installation Clamp in combination with Mini-excavator

VM-401 with POWERJET PJ-1650-H

VM-203: Shifting rectangular pavers into running bond

HVZ-UNI-II Hydraulic Installation Clamp

#### 1 PAVER LAYING AND TRANSPORTATION

Paver Installation Machine VM-301-PAVERMAX with HVZ-UNI-II

**HVZ-ECO Hydraulic Installation Clamp** 

Pallet-Cart PW-III

Adjustable Paver Transport Cart VTK-V