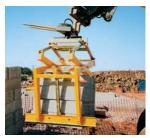

#### **PAVERS AND BLOCKS**

Double Grab with Telescopic Crane Boom STAZ-DZ-II

Single Grab with Telescopic Crane Boom STAZ+KA+VA

Single Grab with Fork Sleevers STAZ+ET

Fork Lift Grab STAZ-KA

Selective Layer Clamp STAZ-SLC

Fork Lift Attachment STAZ-KS

Douple Grab STAZ-DZ-I, fixed to Overhead Crane

Pneumatic Cubing Clamp ATZ-P+Vertical Guide SRF

Four Way Grab STAZ-S-4

STAZ with KA and sideshift

Fork Sleeves ET-E-4 for single grabs

Laying Clamp for Hollow Core Slabs VZ-D

Stack Rotating Clamp WG-P

Pneumatical turning grab

Mechanical Scissor Grab MPZ

Fork Lift Grab STAZ with 180° rotating grippers

Fork Lift Grab STAZ for precast elements