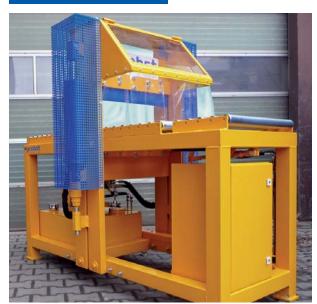

### 3 SCREEDING

POWERPLAN PP Screeding Machine

EASYPLAN EP-UNI Handscreeding System

MINIPLAN MP-70 Sliding Finisher with HV

Screeding Rail Kit AZL-EP

TELEPLAN TP Handscreeding System

LEVELFIX LF-75/125 Manual Screeding System

Telescopic Screeding Bucket TAK

Telescopic Screeding System TAS-UNI

LEVELHANDY LH

MINIPLAN MP-30 Sliding Finisher

LEVELKING LK Screeding attachment with folding shovel KS

LEVELFIX LF-125/215 Manual Screeding System