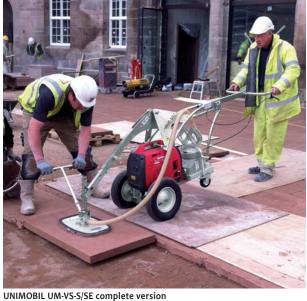

### 3 SCREEDING

POWERPLAN PP Screeding Machine

EASYPLAN EP-UNI Handscreeding System

MINIPLAN MP-70 Sliding Finisher with HV

Screeding Rail Kit AZL-EP

TELEPLAN TP Handscreeding System

LEVELFIX LF-75/125 Manual Screeding System

Telescopic Screeding Bucket TAK

Telescopic Screeding System TAS-UNI

LEVELHANDY LH

MINIPLAN MP-30 Sliding Finisher

LEVELKING LK Screeding attachment with folding shovel KS

LEVELFIX LF-125/215 Manual Screeding System