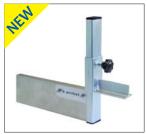

Hydraulic Laying Clamp VZ-H-UNI

HVZ Herringbone 45 Degree

Hydraulic Installation Clamp in combination with Mini-excavator

VM-401 with POWERJET PJ-1650-H

VM-203: Shifting rectangular pavers into running bond

Concrete Step Handles TSZ-MAXI

Concrete Step Handles TSV

**EASYGRIP EXG Border Stone Handle** 

Grab for Prefab Products FTZ-MULTI-15-D-WB-G-42

Hydraulic Laying Clamp VZ-H-UNI

Hydraulic Laying Clamp VZ-H-UNI