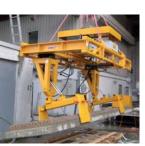

## LAYING OF LANDSCAPING ELEMENTS

Concrete Step Handles TSZ-UNI with HVA-FTZ/TSZ

Stone Pillar Grab SLS-8/20-G-VA

Column Handle PVZ

Grab for Prefabricated Concrete Products FTZ-UNI-15

TWISTGRIP TG Kerb and Strip Stone handle

Kerb Slab Lifter KSH

Concrete Step Handles TSZ-UNI-WB-SQ

EASYGRIP EXG-MAXI Border Stone Handle

Grab for Prefabricated Concrete Products FTZ-UNI-50

Grab for Prefab Products FTZ-MULTI-15-WB-G-120

Grab for Prefab Products FTZ-MULTI-15/SQ

Concrete Step Handles TSZ-MAXI

Concrete Step Handles TSV

**EASYGRIP EXG Border Stone Handle** 

Grab for Prefab Products FTZ-MULTI-15-D-WB-G-42

Hydraulic Laying Clamp VZ-H-UNI

Hydraulic Laying Clamp VZ-H-UNI