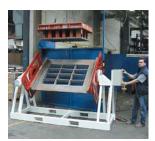

#### **PAVERS AND BLOCKS**

Double Grab with Telescopic Crane Boom STAZ-DZ-II

Single Grab with Telescopic Crane Boom STAZ+KA+VA

Single Grab with Fork Sleevers STAZ+ET

Fork Lift Grab STAZ-KA

Selective Layer Clamp STAZ-SLC

Fork Lift Attachment STAZ-KS

Douple Grab STAZ-DZ-I, fixed to Overhead Crane

Pneumatic Cubing Clamp ATZ-P+Vertical Guide SRF

Four Way Grab STAZ-S-4

STAZ with KA and sideshift

Fork Sleeves ET-E-4 for single grabs

Laying Clamp for Hollow Core Slabs VZ-D

Stack Rotating Clamp WG-P

Pneumatical turning grab

Mechanical Scissor Grab MPZ

Fork Lift Grab STAZ with 180° rotating grippers

Fork Lift Grab STAZ for precast elements