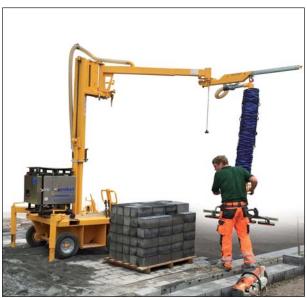

## LAYING OF LANDSCAPING ELEMENTS

Concrete Step Handles TSZ-UNI with HVA-FTZ/TSZ

Stone Pillar Grab SLS-8/20-G-VA

Column Handle PVZ

Grab for Prefabricated Concrete Products FTZ-UNI-15

TWISTGRIP TG Kerb and Strip Stone handle

Kerb Slab Lifter KSH

Concrete Step Handles TSZ-UNI-WB-SQ

EASYGRIP EXG-MAXI Border Stone Handle

Grab for Prefabricated Concrete Products FTZ-UNI-50

Grab for Prefab Products FTZ-MULTI-15-WB-G-120

Grab for Prefab Products FTZ-MULTI-15/SQ

Concrete Step Handles TSZ-MAXI

Concrete Step Handles TSV

**EASYGRIP EXG Border Stone Handle** 

Grab for Prefab Products FTZ-MULTI-15-D-WB-G-42

Hydraulic Laying Clamp VZ-H-UNI

Hydraulic Laying Clamp VZ-H-UNI