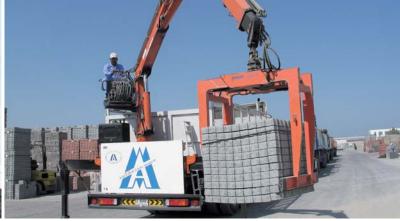

### BUILDING MATERIAL PLANTS – IN-PLANT HANDLING

| 11   Pavers and Blocks                     | A14     |
|--------------------------------------------|---------|
| 12   Pipes and Manholes                    | A15/A16 |
| 13   Special devices                       | A16     |
| 14   Vacuum Technology                     | A17     |
| 15   Components for Fully Automatic Plants | A18     |

#### **PAVERS AND BLOCKS**

Double Grab with Telescopic Crane Boom STAZ-DZ-II

Single Grab with Telescopic Crane Boom STAZ+KA+VA

Single Grab with Fork Sleevers STAZ+ET

Fork Lift Grab STAZ-KA

Selective Layer Clamp STAZ-SLC