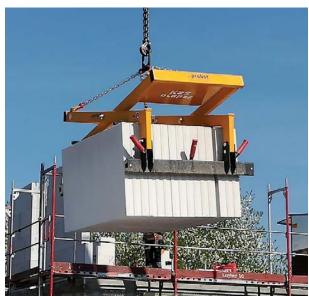

#### PAVER LAYING AND TRANSPORTATION

Paver Installation Machine VM-401-MULTIMATIC with HVZ-UNI

VM-301-K-PAVERMAX with HVZ-UNI-II

VM-301-K-PAVERMAX with Diesel Particle Filter

HVZ-GENIUS Hydraulic Installation Clamp in combination with excavator

QUICKJET QJ-600-E Vacuum Attachments

VACUUM-STONEMAGNET SM-400 Vacuum Attachments

Paver Installation Machine VM-301-KJ-PAVERMAX with cabine and HVZ-UNI

HVZ-GENIUS-II Hydraulic Installation Clamp for universal use with excavators

Hydraulic Laying Clamp VZ-H-UNI

HVZ Herringbone 45 Degree

Hydraulic Installation Clamp in combination with Mini-excavator

VM-401 with POWERJET PJ-1650-H

VM-203: Shifting rectangular pavers into running bond

HVZ-UNI-II Hydraulic Installation Clamp

#### 1 PAVER LAYING AND TRANSPORTATION

Paver Installation Machine VM-301-PAVERMAX with HVZ-UNI-II

**HVZ-ECO Hydraulic Installation Clamp** 

Pallet-Cart PW-III

Adjustable Paver Transport Cart VTK-V