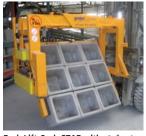

## LAYING OF LANDSCAPING ELEMENTS

Concrete Step Handles TSZ-UNI with HVA-FTZ/TSZ

Stone Pillar Grab SLS-8/20-G-VA

Column Handle PVZ

Grab for Prefabricated Concrete Products FTZ-UNI-15

TWISTGRIP TG Kerb and Strip Stone handle

Kerb Slab Lifter KSH

Concrete Step Handles TSZ-UNI-WB-SQ

EASYGRIP EXG-MAXI Border Stone Handle

Grab for Prefabricated Concrete Products FTZ-UNI-50

Grab for Prefab Products FTZ-MULTI-15-WB-G-120

Grab for Prefab Products FTZ-MULTI-15/SQ

Concrete Step Handles TSZ-MAXI

Concrete Step Handles TSV

**EASYGRIP EXG Border Stone Handle** 

Grab for Prefab Products FTZ-MULTI-15-D-WB-G-42

Hydraulic Laying Clamp VZ-H-UNI

Hydraulic Laying Clamp VZ-H-UNI