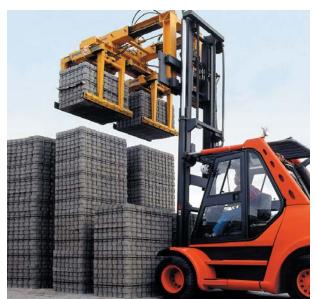

#### **PAVERS AND BLOCKS**

Double Grab with Telescopic Crane Boom STAZ-DZ-II

Single Grab with Telescopic Crane Boom STAZ+KA+VA

Single Grab with Fork Sleevers STAZ+ET

Fork Lift Grab STAZ-KA

Selective Layer Clamp STAZ-SLC