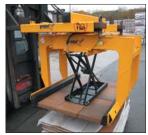

#### **PAVERS AND BLOCKS**

Double Grab with Telescopic Crane Boom STAZ-DZ-II

Single Grab with Telescopic Crane Boom STAZ+KA+VA

Single Grab with Fork Sleevers STAZ+ET

Fork Lift Grab STAZ-KA

Selective Layer Clamp STAZ-SLC

Fork Lift Attachment STAZ-KS

Douple Grab STAZ-DZ-I, fixed to Overhead Crane

Pneumatic Cubing Clamp ATZ-P+Vertical Guide SRF

Four Way Grab STAZ-S-4

STAZ with KA and sideshift

Fork Sleeves ET-E-4 for single grabs

Laying Clamp for Hollow Core Slabs VZ-D

Stack Rotating Clamp WG-P

Pneumatical turning grab

Mechanical Scissor Grab MPZ

Fork Lift Grab STAZ with 180° rotating grippers

Fork Lift Grab STAZ for precast elements