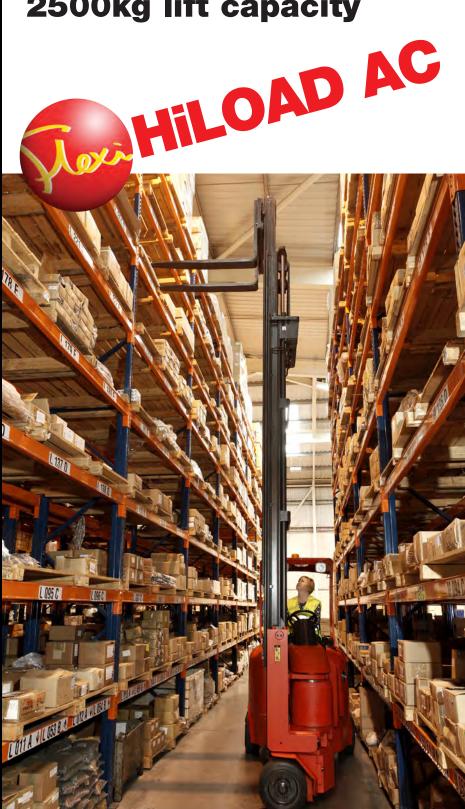

# Flexi HiLOAD AC

# 2500kg lift capacity

### The power to store more for less.

For logistics warehouses needing fast throughput capability and very narrow aisle storage density, Flexi HiLOAD AC provides the perfect solution.