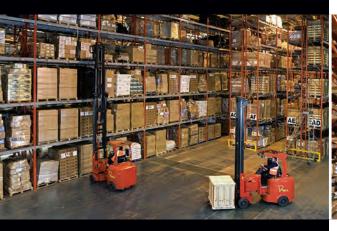

### The power to store more for less.

For logistics warehouses needing fast throughput capability and very narrow aisle storage density, Flexi HiLOAD AC provides the perfect solution.

#### 2.5 TONNE ARTICULATION UNIT

Developed to allow precision stacking to over 10 metres, combining 220° articulation with 2.5 tonne reliability.

#### 2.5 TONNE CHASSIS

Chassis in 1250mm and 1350mm wide options allow higher lifts with heavier loads. AC power for fast travel speed.