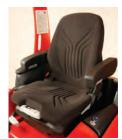

#### **HIGH-BACK SEAT**

Optional fully adjustable highback seat with arm rests reduces fatigue on high lift heights.