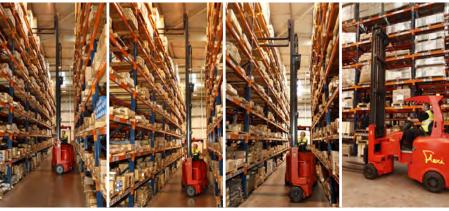

# **High definition LCD CCTV** system

Allows operator to stack safely to over 10 metres with minimum fatigue. Available with programmable lift height selector.

#### **OPERATOR VISION SYSTEM**

High definition LCD CCTV allows operator to stack safely up to 11 metres with minimum fatigue. Programmable lift height selection for fast stacking.