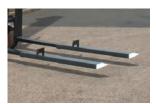

#### **DOUBLE DEEP OPTION**

Telescopic double deep fork version provides up to 50% extra storage capacity over reach trucks.