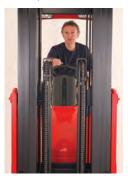

# **High definition LCD CCTV** system

Allows operator to stack safely to over 10 metres with minimum fatigue. Available with programmable lift height selector.

#### **OPERATOR VISION SYSTEM**

High definition LCD CCTV allows operator to stack safely up to 11 metres with minimum fatigue. Programmable lift height selection for fast stacking.