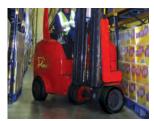

# Flexi HiMAX AC Lift heights to 13m

## Engineered for high lift

capability

1250mm or 1350mm wide chassis, plus special rear tyres, delivers excellent load rating and stability.

### The power to store higher for less.

For Hi Bay warehouses needing fast throughput capability and very narrow aisle storage density, Flexi HiMAX AC provides the perfect solutions.