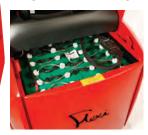

#### **EASY BATTERY CHANGE**

Low rear lift off or roll off for fast changeovers. Good access for battery topping. No motors hidden underneath.