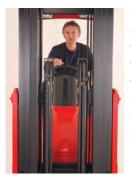

## High definition LCD CCTV system

Allows operator to stack safely to 13 metres with minimum fatigue.

#### HIGH DEFINITION LCD CCTV

Allows operator to stack up to 13 metres safely and productively.