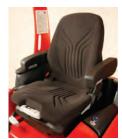

#### **HIGH-BACK SEAT**

Optional fully adjustable highback seat with arm rests can reduce fatigue and improve productively.