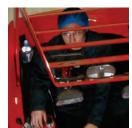

#### **FIXED "CLEAR VISION" MAST**

Operators have excellent forward visibility thanks to the triplex free lift mast, with its twin side mounted lift cylinders. Safe forward pallet pick up and set down.