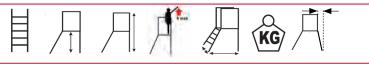

Foldable handles

Wheels Ø mm 125

Reinforced aluminum platform with large work space for legs and feet.

Large steps mm 100

Optional: Closable stabilizer (overall dimensions closed 100 cm)

Tools platform

| n.  | m    | m    | m    | m         | Kg   | mm  |
|-----|------|------|------|-----------|------|-----|
| 4   | 1,07 | 2,07 | 3,07 | 1,01x1,32 | 27,0 | 180 |
| 5   | 1,32 | 2,32 | 3,32 | 1,01x1,47 | 29,0 | 250 |
| 6   | 1,60 | 2,60 | 3,60 | 1,01x1,60 | 31,0 | 310 |
| 7   | 1,87 | 2,87 | 3,87 | 1,17x1,76 | 33,0 | 375 |
| 8   | 2,15 | 3,15 | 4,15 | 1,17x1,92 | 35,0 | 440 |
| 9   | 2,37 | 3,37 | 4,37 | 1,17x2,06 | 37,0 | 500 |
| 10  | 2,65 | 3,65 | 4,65 | 1,17x2,20 | 39,0 | 570 |
| 11  | 2,90 | 3,90 | 4,90 | 1,33x2,37 | 41,0 | 635 |
| 12* | 3,16 | 4,16 | 5,16 | 1,33x2,50 | 44,0 | 700 |
| 13* | 3,47 | 4,47 | 5,47 | 1,50x2,65 | 46,0 | 760 |
| 14* | 3,75 | 4,75 | 5,75 | 1,50x2,80 | 48,0 | 830 |
| 15* | 3,90 | 4,90 | 5,90 | 1,50x2,95 | 50,0 | 890 |

Note: The platform is considered as a step. In all models the stabilizer is disassembled for transport reasons.

\* Higher models have stabilizer also on the back ramp (120 cm) and an additional reinforcement bar (assembled by the customer).