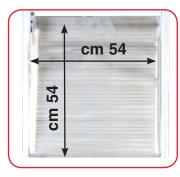

Foldable handles

Wheels Ø mm 125

Reinforced aluminum platform with large work space for legs and feet.

Large steps mm 100

Optional: Closable stabilizer (overall dimensions closed 100 cm)

Tools platform

| n.  | m    | m    | m    | m         | Kg   | mm  |
|-----|------|------|------|-----------|------|-----|
| 4   | 1,07 | 2,07 | 3,07 | 1,01x1,32 | 27,0 | 180 |
| 5   | 1,32 | 2,32 | 3,32 | 1,01x1,47 | 29,0 | 250 |
| 6   | 1,60 | 2,60 | 3,60 | 1,01x1,60 | 31,0 | 310 |
| 7   | 1,87 | 2,87 | 3,87 | 1,17x1,76 | 33,0 | 375 |
| 8   | 2,15 | 3,15 | 4,15 | 1,17x1,92 | 35,0 | 440 |
| 9   | 2,37 | 3,37 | 4,37 | 1,17x2,06 | 37,0 | 500 |
| 10  | 2,65 | 3,65 | 4,65 | 1,17x2,20 | 39,0 | 570 |
| 11  | 2,90 | 3,90 | 4,90 | 1,33x2,37 | 41,0 | 635 |
| 12* | 3,16 | 4,16 | 5,16 | 1,33x2,50 | 44,0 | 700 |
| 13* | 3,47 | 4,47 | 5,47 | 1,50x2,65 | 46,0 | 760 |
| 14* | 3,75 | 4,75 | 5,75 | 1,50x2,80 | 48,0 | 830 |
| 15* | 3,90 | 4,90 | 5,90 | 1,50x2,95 | 50,0 | 890 |