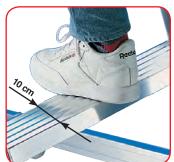

Foldable handles

Wheels Ø mm 125

Reinforced aluminum platform with large work space for legs and feet.

Large steps mm 100

Optional: Closable stabilizer (overall dimensions closed 100 cm)

Tools platform

| n.  | m    | m    | m    | m         | Kg   | mm  |
|-----|------|------|------|-----------|------|-----|
| 4   | 1,07 | 2,07 | 3,07 | 1,01x1,32 | 27,0 | 180 |
| 5   | 1,32 | 2,32 | 3,32 | 1,01x1,47 | 29,0 | 250 |
| 6   | 1,60 | 2,60 | 3,60 | 1,01x1,60 | 31,0 | 310 |
| 7   | 1,87 | 2,87 | 3,87 | 1,17x1,76 | 33,0 | 375 |
| 8   | 2,15 | 3,15 | 4,15 | 1,17x1,92 | 35,0 | 440 |
| 9   | 2,37 | 3,37 | 4,37 | 1,17x2,06 | 37,0 | 500 |
| 10  | 2,65 | 3,65 | 4,65 | 1,17x2,20 | 39,0 | 570 |
| 11  | 2,90 | 3,90 | 4,90 | 1,33x2,37 | 41,0 | 635 |
| 12* | 3,16 | 4,16 | 5,16 | 1,33x2,50 | 44,0 | 700 |
| 13* | 3,47 | 4,47 | 5,47 | 1,50x2,65 | 46,0 | 760 |
| 14* | 3,75 | 4,75 | 5,75 | 1,50x2,80 | 48,0 | 830 |
| 15* | 3,90 | 4,90 | 5,90 | 1,50x2,95 | 50,0 | 890 |