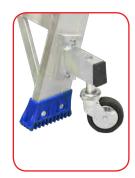

Foldable handles

Wheels Ø mm 125

Reinforced aluminum platform with large work space for legs and feet.

Large steps mm 100

Optional: Closable stabilizer (overall dimensions closed 100 cm)

Tools platform

| n.  | m    | m    | m    | m         | Kg   | mm  |
|-----|------|------|------|-----------|------|-----|
| 4   | 1,07 | 2,07 | 3,07 | 1,01x1,32 | 27,0 | 180 |
| 5   | 1,32 | 2,32 | 3,32 | 1,01x1,47 | 29,0 | 250 |
| 6   | 1,60 | 2,60 | 3,60 | 1,01x1,60 | 31,0 | 310 |
| 7   | 1,87 | 2,87 | 3,87 | 1,17x1,76 | 33,0 | 375 |
| 8   | 2,15 | 3,15 | 4,15 | 1,17x1,92 | 35,0 | 440 |
| 9   | 2,37 | 3,37 | 4,37 | 1,17x2,06 | 37,0 | 500 |
| 10  | 2,65 | 3,65 | 4,65 | 1,17x2,20 | 39,0 | 570 |
| 11  | 2,90 | 3,90 | 4,90 | 1,33x2,37 | 41,0 | 635 |
| 12* | 3,16 | 4,16 | 5,16 | 1,33x2,50 | 44,0 | 700 |
| 13* | 3,47 | 4,47 | 5,47 | 1,50x2,65 | 46,0 | 760 |
| 14* | 3,75 | 4,75 | 5,75 | 1,50x2,80 | 48,0 | 830 |
| 15* | 3,90 | 4,90 | 5,90 | 1,50x2,95 | 50,0 | 890 |