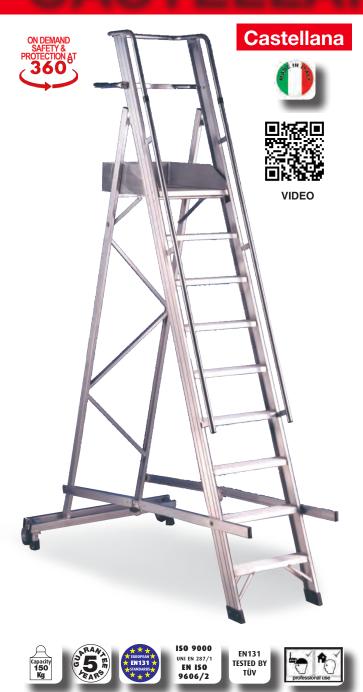

## CASTELLANA® Line

Warehouse stepladder with platform, 100 cm guardrail and handrails. Suitable for professional use. In extruded ribbed aluminum, it is built by welding the steps for an ultra-resistant monolith. The new patented fast clamping closing bars allow it to be closed for transport and storage without acting on any mechanism. Ideal for storage shelves, special machinery, airports, gyms and cemeteries.

Foldable handles

Wheels Ø mm 125

Reinforced aluminum platform with large work space for legs and feet.

Large steps mm 100

Optional: Closable stabilizer (overall dimensions closed 100 cm)

Tools platform

| n.  | m    | m    | m    | m         | Kg   | mm  |
|-----|------|------|------|-----------|------|-----|
| 4   | 1,07 | 2,07 | 3,07 | 1,01x1,32 | 27,0 | 180 |
| 5   | 1,32 | 2,32 | 3,32 | 1,01x1,47 | 29,0 | 250 |
| 6   | 1,60 | 2,60 | 3,60 | 1,01x1,60 | 31,0 | 310 |
| 7   | 1,87 | 2,87 | 3,87 | 1,17x1,76 | 33,0 | 375 |
| 8   | 2,15 | 3,15 | 4,15 | 1,17x1,92 | 35,0 | 440 |
| 9   | 2,37 | 3,37 | 4,37 | 1,17x2,06 | 37,0 | 500 |
| 10  | 2,65 | 3,65 | 4,65 | 1,17x2,20 | 39,0 | 570 |
| 11  | 2,90 | 3,90 | 4,90 | 1,33x2,37 | 41,0 | 635 |
| 12* | 3,16 | 4,16 | 5,16 | 1,33x2,50 | 44,0 | 700 |
| 13* | 3,47 | 4,47 | 5,47 | 1,50x2,65 | 46,0 | 760 |
| 14* | 3,75 | 4,75 | 5,75 | 1,50x2,80 | 48,0 | 830 |
| 15* | 3,90 | 4,90 | 5,90 | 1,50x2,95 | 50,0 | 890 |