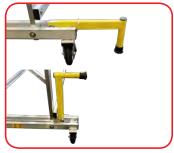

Foldable handles

Wheels Ø mm 125

Reinforced aluminum platform with large work space for legs and feet.

Large steps mm 100

Optional: Closable stabilizer (overall dimensions closed 100 cm)

Tools platform

| n.  | m    | m    | m    | m         | Kg   | mm  |
|-----|------|------|------|-----------|------|-----|
| 4   | 1,07 | 2,07 | 3,07 | 1,01x1,32 | 27,0 | 180 |
| 5   | 1,32 | 2,32 | 3,32 | 1,01x1,47 | 29,0 | 250 |
| 6   | 1,60 | 2,60 | 3,60 | 1,01x1,60 | 31,0 | 310 |
| 7   | 1,87 | 2,87 | 3,87 | 1,17x1,76 | 33,0 | 375 |
| 8   | 2,15 | 3,15 | 4,15 | 1,17x1,92 | 35,0 | 440 |
| 9   | 2,37 | 3,37 | 4,37 | 1,17x2,06 | 37,0 | 500 |
| 10  | 2,65 | 3,65 | 4,65 | 1,17x2,20 | 39,0 | 570 |
| 11  | 2,90 | 3,90 | 4,90 | 1,33x2,37 | 41,0 | 635 |
| 12* | 3,16 | 4,16 | 5,16 | 1,33x2,50 | 44,0 | 700 |
| 13* | 3,47 | 4,47 | 5,47 | 1,50x2,65 | 46,0 | 760 |
| 14* | 3,75 | 4,75 | 5,75 | 1,50x2,80 | 48,0 | 830 |
| 15* | 3,90 | 4,90 | 5,90 | 1,50x2,95 | 50,0 | 890 |