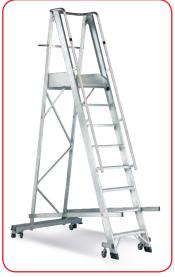

## CASTELLANA® Line

Warehouse stepladder with platform, 100 cm guardrail and handrails. Suitable for professional use. In extruded ribbed aluminum, it is built by welding the steps for an ultra-resistant monolith. The new patented fast clamping closing bars allow it to be closed for transport and storage without acting on any mechanism. Ideal for storage shelves, special machinery, airports, gyms and cemeteries.

Foldable handles

Wheels Ø mm 125

Reinforced aluminum platform with large work space for legs and feet.

Large steps mm 100

Optional: Closable stabilizer (overall dimensions closed 100 cm)

Tools platform

| n.  | m    | m    | m    | m         | Kg   | mm  |
|-----|------|------|------|-----------|------|-----|
| 4   | 1,07 | 2,07 | 3,07 | 1,01x1,32 | 27,0 | 180 |
| 5   | 1,32 | 2,32 | 3,32 | 1,01x1,47 | 29,0 | 250 |
| 6   | 1,60 | 2,60 | 3,60 | 1,01x1,60 | 31,0 | 310 |
| 7   | 1,87 | 2,87 | 3,87 | 1,17x1,76 | 33,0 | 375 |
| 8   | 2,15 | 3,15 | 4,15 | 1,17x1,92 | 35,0 | 440 |
| 9   | 2,37 | 3,37 | 4,37 | 1,17x2,06 | 37,0 | 500 |
| 10  | 2,65 | 3,65 | 4,65 | 1,17x2,20 | 39,0 | 570 |
| 11  | 2,90 | 3,90 | 4,90 | 1,33x2,37 | 41,0 | 635 |
| 12* | 3,16 | 4,16 | 5,16 | 1,33x2,50 | 44,0 | 700 |
| 13* | 3,47 | 4,47 | 5,47 | 1,50x2,65 | 46,0 | 760 |
| 14* | 3,75 | 4,75 | 5,75 | 1,50x2,80 | 48,0 | 830 |
| 15* | 3,90 | 4,90 | 5,90 | 1,50x2,95 | 50,0 | 890 |