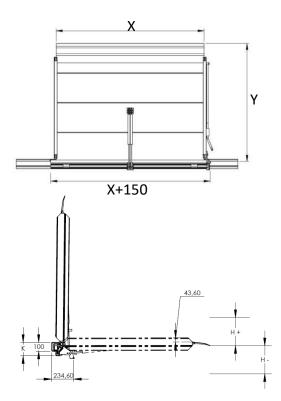

#### TECHNICAL DETAILS

| NOMINAL LENGTH*                       | 1200/1600/2000 mm                                |  |
|---------------------------------------|--------------------------------------------------|--|
| NOMINAL WIDTH*                        | 1650/2000 mm                                     |  |
| CAPACITY                              | 50 kN standard<br><b>60 kN ON REQUEST</b>        |  |
| PLATE+LIP                             | H40mm aluminium extruded profiles                |  |
| MAX. CONCENTRATED LOAD<br>ON PLATFORM | 1,3 N/mm²                                        |  |
| ACTIVATION                            | Rigid side handle<br>Gas strut servo-asssistance |  |
| SAFETY                                | Anti-falling Pedal mechanic<br>sideblock         |  |

| CODE    | X mm | Ymm  | H+/-    | WEIGHT (Kg) |
|---------|------|------|---------|-------------|
| GAS120A | 1650 | 1200 | 150/150 | 70          |
| GAS160A | 1650 | 1600 | 200/200 | 90          |
| GAS200A | 1650 | 2000 | 250/250 | 110         |
| GAS120B | 2000 | 1200 | 150/150 | 90          |
| GAS160B | 2000 | 1600 | 200/200 | 105         |
| GAS200B | 2000 | 2000 | 250/250 | 125         |