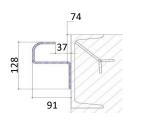

ures type EXT, made of GALVANIZED STEEL PROFILES with variable width (see images below), can ensure **FASTER AND SAFER TRUCK PARKING,** as they can let vehicle stay at the right position to lay down the lip onto the truckfloor Side protection handrails for EXT structures (CR-GAS)

PPT galvanized steel side protection handrails, with H1100mm and h100mm TOEBOARD, combined with side protection EXT structures, can prevent from any side falling danger on CR-GAS ramp



## SLIDING MANUAL RAMP ACCESSORIES: SLIDING RAILS

GF

# GALVANIZED STEEL RAILS TO BE WELDED TO PRE-EXISTING PROFILE

Galvanized steel rails are engineered to be directly SCREWED TO AN EXISTING H160MM PROFILE WITH TANGS INSIDE CONCRETE, not included in supply and to be previously cast inside concrete during building operations.



TR.GF3000 FOR TR/TRR



GAS.GF3000 FOR GAS/ES

#### GΑ

# ALUMINUM ANGULAR RAILS TO BE SCREWED TO CONCRETE

Aluminum angular rails can be directly LAID AND SCREWED ONTO CONCRETE CORNERS (WITH SCREWS INCLUDED IN SUPPLY), they're the perfect choice in case of absence of metal profiles or in case they were too small for the steel rails.



TR.GA3000 FOR TR/TRR



GAS.GA3000 FOR GAS/