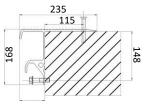

## WALL SCREWING ANGULAR PROFILE L150.250.2500-5

Wall screwing 150x250mm angular profile with 5mm thickness and 2500mm length is necessary for installation of manual fixed ramps or miniramps to loading bay corners with NO METAL PROFILE OR TOO LITTLE PROFILE OR DAMAGED PROFILE for fixing.