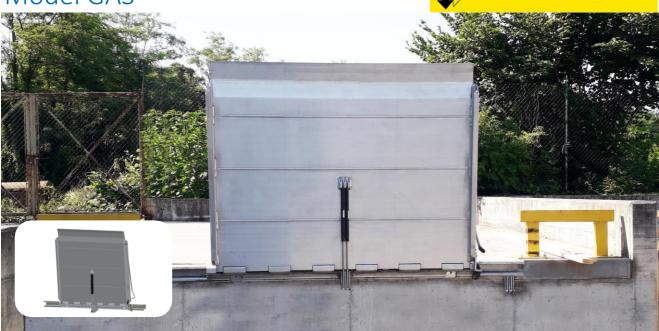

# SLIDING MANUAL RAMP WITH GAS ASSISTANCE Model GAS

Thanks to servoassistance given by gas struts, GAS ramps can provide bigger sizes than standard sliding ramps, thus overcoming BIGGER DIFFERENCES OF HEIGHT (preferably positive ones) WITH SIMPLE AND EFFICIENT MOVIMENTATION through a rigid side handle.

#### Optional:

- 45-90° beveled lip on last 120mm
- Flat lip for small wheeled vehicles, ONLY FOR 0 OR NEGATIVE DIFFERENCES OF HEIGHT

Sliding rails are supplied as a separate product (see page 11)

#### TECHNICAL DETAILS

| NOMINAL LENGTH*                       | 1200/1600/2000 mm                                |  |
|---------------------------------------|--------------------------------------------------|--|
| NOMINAL WIDTH*                        | 1650/2000 mm                                     |  |
| CAPACITY                              | 50 kN standard<br><b>60 kN ON REQUEST</b>        |  |
| PLATE+LIP                             | H40mm aluminium extruded profiles                |  |
| MAX. CONCENTRATED LOAD<br>ON PLATFORM | 1,3 N/mm²                                        |  |
| ACTIVATION                            | Rigid side handle<br>Gas strut servo-asssistance |  |
| SAFETY                                | Anti-falling Pedal mechanic<br>sideblock         |  |

| CODE    | X mm | Ymm  | H+/-    | WEIGHT (Kg) |
|---------|------|------|---------|-------------|
| GAS120A | 1650 | 1200 | 150/150 | 70          |
| GAS160A | 1650 | 1600 | 200/200 | 90          |
| GAS200A | 1650 | 2000 | 250/250 | 110         |
| GAS120B | 2000 | 1200 | 150/150 | 90          |
| GAS160B | 2000 | 1600 | 200/200 | 105         |
| GAS200B | 2000 | 2000 | 250/250 | 125         |