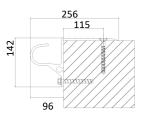

# GALVANIZED STEEL RAILS TO BE WELDED TO PRE-EXISTING PROFILE

Galvanized steel rails are engineered to be directly SCREWED TO AN EXISTING H160MM PROFILE WITH TANGS INSIDE CONCRETE, not included in supply and to be previously cast inside concrete during building operations.