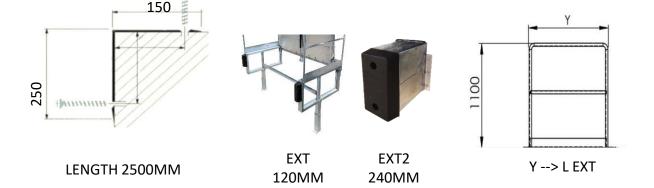

## WALL SCREWING ANGULAR PROFILE L150.250.2500-5

Wall screwing 150x250mm angular profile with 5mm thickness and 2500mm length is necessary for installation of manual fixed ramps or miniramps to loading bay corners with NO METAL PROFILE OR TOO LITTLE PROFILE OR DAMAGED PROFILE for fixing.

Protection and distancing side structures type EXT, made of GALVANIZED STEEL PROFILES with variable width (see images below), can ensure **FASTER AND SAFER TRUCK PARKING,** as they can let vehicle stay at the right position to lay down the lip onto the truckfloor Side protection handrails for EXT structures (CR-GAS)

PPT galvanized steel side protection handrails, with H1100mm and h100mm TOEBOARD, combined with side protection EXT structures, can prevent from any side falling danger on CR-GAS ramp