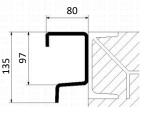

ALVANIZED STEEL PROFILES with variable width (see images below), can ensure **FASTER AND SAFER TRUCK PARKING,** as they can let vehicle stay at the right position to lay down the lip onto the truckfloor Side protection handrails for EXT structures (CR-GAS)

PPT galvanized steel side protection handrails, with H1100mm and h100mm TOEBOARD, combined with side protection EXT structures, can prevent from any side falling danger on CR-GAS ramp



## SLIDING MANUAL RAMP ACCESSORIES: SLIDING RAILS

GF

# GALVANIZED STEEL RAILS TO BE WELDED TO PRE-EXISTING PROFILE

Galvanized steel rails are engineered to be directly SCREWED TO AN EXISTING H160MM PROFILE WITH TANGS INSIDE CONCRETE, not included in supply and to be previously cast inside concrete during building operations.



TR.GF3000 FOR TR/TRR



GAS.GF3000 FOR GAS/ES

#### GΑ

# ALUMINUM ANGULAR RAILS TO BE SCREWED TO CONCRETE

Aluminum angular rails can be directly LAID AND SCREWED ONTO CONCRETE CORNERS (WITH SCREWS INCLUDED IN SUPPLY), they're the perfect choice in case of absence of metal profiles or in case they were too small for the steel rails.



TR.GA3000 FOR TR/TRR



GAS.GA3000 FOR GAS/