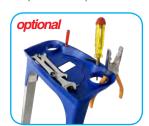

On demand: polypropylene tool tray / bucket holder. Supplied separately and assembled by the customer.

cm 12