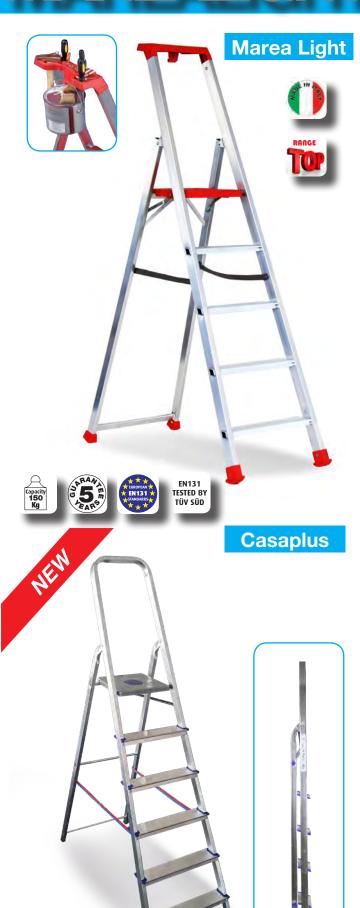

## MAREALIGHT TOPIKA

Aluminium stepladder with platform and guardrail. Suitable for use in the home and DIY. It is made of a high resistant extruded aluminium alloy. The extruded rectangular (50x25 mm) aluminium frames are ergonomic for easy gripping. The wide knurled platform in reinforced polypropylene is self-blocking during use by a nylon safety hook. The standard colour is red but if you order a full load you can choose from the 4 other colours available: green, orange, pink and blue.

- Provided with toolbox and bucket hook
- Provided with handle for easy ladder climbing
- Reinforced non-skid rubber feet
- · Anti-opening nylon straps
- Extra reinforcements in the backside (according to ladder dimension)
- · Label and instructions for assembly and use
- Thermo-shrinkable plastic package with showcard
- Frame profile 50x25 mm Back frame profile 40x20 mm
- Platform dimensions 30 x 26 cm
- Guardrail height 60 cm
- Distance between steps 25 cm Non-skid steps 8 cm
- Thickness when closed 14 cm