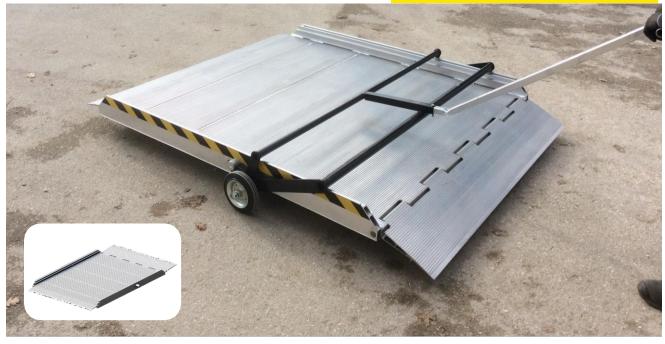

## MOBILE BRIDGE WITH HINGED LIP Model PLUS

Thanks to its **BIGGER DIMENSIONS and FLAT HINGED BACKLIP,** PLUS aluminum mobile bridge is perfect for **DIFFERENCES OF HEIGHT BIGGER THAN 10CM AND/OR WITH LOW WHEELED VEHICLES (MANUAL/ELECTRIC TRANSPALLETS,...)**, moreover PLUS bridges are equipped with **SIDE ANTIFALLING PROTECTION EDGES.** They are easy and smart to handle, through **HAND TROLLEY OR FORKLIFT FRAME (NOT INCLUDED)** 