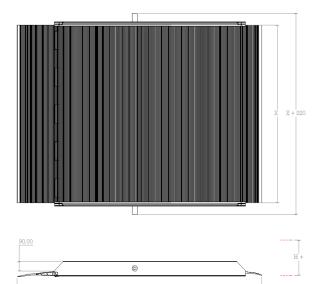

## **TECHNICAL DETAILS**

| NOMINAL LENGTH*                       | 1560/1960/2360 mm                                                 |
|---------------------------------------|-------------------------------------------------------------------|
| NOMINAL WIDTH*                        | 1650/2000 mm                                                      |
| CAPACITY                              | 60 kN (6T)                                                        |
| PLATE+LIP                             | H40mm aluminium extruded<br>proflies<br>H90mm extruded side edges |
| MAX. CONCENTRATED LOAD<br>ON PLATFORM | 1,3 N/mm²                                                         |
| ACTIVATION                            | Manual trolley or forklift frame<br>(not included)                |
| OPTIONAL (NOT INCLUDED)               | Side vertical anti-slip blocks                                    |
|                                       |                                                                   |

| CODE     | X mm | Ymm  | H+  | WEIGHT (Kg) |
|----------|------|------|-----|-------------|
| PLUS150A | 1650 | 1560 | 200 | 100         |
| PLUS190A | 1650 | 1960 | 250 | 120         |
| PLUS230A | 1650 | 2360 | 300 | 140         |
| PLUS150B | 2000 | 1560 | 200 | 200         |
| PLUS190B | 2000 | 1960 | 250 | 250         |
| PLUS230B | 2000 | 2360 | 300 | 300         |