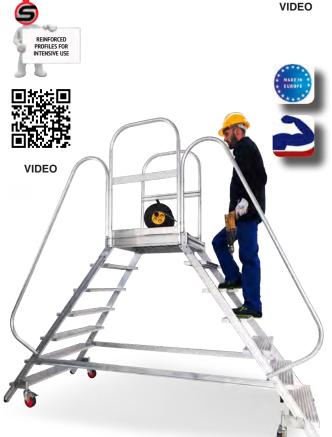

## **PLATFORM**

LADDERS

Platform ladders with large flat steps equipped with comfortable platform, handrails and guardrail of 91 cm. Made of ribbed extruded aluminum. Supplied disassembled they can be easily assembled thanks to the detailed instruction booklet. The back frame of the PALCO model is almost perpendicular to the ground in order to allow the operator to be very near to the machine/wall. When the operator climbs the ladder, the spring system makes the ladder rest on the special rubber feet blocking it for work. The pedal brakes on 2 of the 4 wheels make the ladder even more stable which, once unloaded, can be pushed by the operator on the 4 wheels to the workplace.

If the work platform exceeds one meter in height, it is advisable to equip the stairs with handrails on both sides.

Palco

| Ħ  |      |      | The same |           | KG    |  |
|----|------|------|----------|-----------|-------|--|
| n. | m    | m    | m        | m         | Kg    |  |
| 3  | 0,66 | 1,57 | 2,66     | 0,77x1,24 | 38,00 |  |
| 4  | 0,90 | 1,81 | 2,90     | 0,82x1,41 | 41,00 |  |
| 5  | 1,14 | 2,05 | 3,14     | 0,88x1,58 | 45,00 |  |
| 6  | 1,38 | 2,29 | 3,38     | 0,94x1,75 | 48,00 |  |
| 7  | 1,62 | 2,53 | 3,62     | 1,00x1,92 | 52,00 |  |
| 8  | 1,86 | 2,77 | 3,86     | 1,07x2,09 | 56,00 |  |

## **PALCO & PONTE**

- Aluminium platform cm 60x80
- Rung depth: 20 cm
- Distance between steps: 24 cm
- Ramp profile: 65x25 mm
- Ramp inclination: 55°
- Toeboard height: 6 cm
- Ramp width: 60 cm
- 2 spring castors mm Ø 125 mm w/brakes
- 2 spring castors mm Ø 125 mm
- Front landing (PALCO)

PALCO e PONTE Gradini piani antisdrucciolo da 20 cm