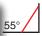

## **PALCO & PONTE**

- Aluminium platform cm 60x80
- Rung depth: 20 cm
- Distance between steps: 24 cm
- Ramp profile: 65x25 mm
- Ramp inclination: 55°
- Toeboard height: 6 cm
- Ramp width: 60 cm
- 2 spring castors mm Ø 125 mm w/brakes
- 2 spring castors mm Ø 125 mm
- Front landing (PALCO)