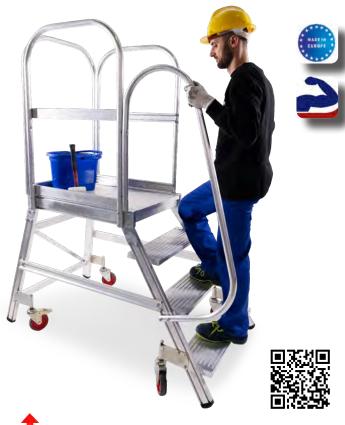

## **PLATFORM**

LADDERS

Platform ladders with large flat steps equipped with comfortable platform, handrails and guardrail of 91 cm. Made of ribbed extruded aluminum. Supplied disassembled they can be easily assembled thanks to the detailed instruction booklet. The back frame of the PALCO model is almost perpendicular to the ground in order to allow the operator to be very near to the machine/wall. When the operator climbs the ladder, the spring system makes the ladder rest on the special rubber feet blocking it for work. The pedal brakes on 2 of the 4 wheels make the ladder even more stable which, once unloaded, can be pushed by the operator on the 4 wheels to the workplace.

If the work platform exceeds one meter in height, it is advisable to equip the stairs with handrails on both sides.

Palco

| Ħ  |      |      | The same |           | KG    |  |
|----|------|------|----------|-----------|-------|--|
| n. | m    | m    | m        | m         | Kg    |  |
| 3  | 0,66 | 1,57 | 2,66     | 0,77x1,24 | 38,00 |  |
| 4  | 0,90 | 1,81 | 2,90     | 0,82x1,41 | 41,00 |  |
| 5  | 1,14 | 2,05 | 3,14     | 0,88x1,58 | 45,00 |  |
| 6  | 1,38 | 2,29 | 3,38     | 0,94x1,75 | 48,00 |  |
| 7  | 1,62 | 2,53 | 3,62     | 1,00x1,92 | 52,00 |  |
| 8  | 1,86 | 2,77 | 3,86     | 1,07x2,09 | 56,00 |  |

## **PALCO & PONTE**

- Aluminium platform cm 60x80
- Rung depth: 20 cm
- Distance between steps: 24 cm
- Ramp profile: 65x25 mm
- Ramp inclination: 55°
- Toeboard height: 6 cm
- Ramp width: 60 cm
- 2 spring castors mm Ø 125 mm w/brakes
- 2 spring castors mm Ø 125 mm
- Front landing (PALCO)