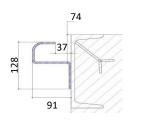

# GALVANIZED STEEL RAILS TO BE WELDED TO PRE-EXISTING PROFILE

Galvanized steel rails are engineered to be directly SCREWED TO AN EXISTING H160MM PROFILE WITH TANGS INSIDE CONCRETE, not included in supply and to be previously cast inside concrete during building operations.

TR.GF3000 FOR TR/TRR

GAS.GF3000 FOR GAS/ES