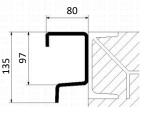

# ALUMINUM ANGULAR RAILS TO BE SCREWED TO CONCRETE

Aluminum angular rails can be directly LAID AND SCREWED ONTO CONCRETE CORNERS (WITH SCREWS INCLUDED IN SUPPLY), they're the perfect choice in case of absence of metal profiles or in case they were too small for the steel rails.

TR.GA3000 FOR TR/TRR

GAS.GA3000 FOR GAS/