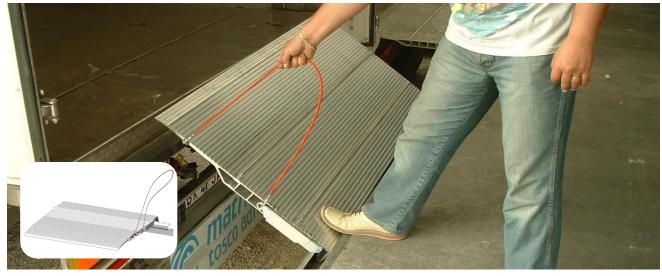

# SLIDING MANUAL RAMPS WITH HOOK SYSTEM Models TRR-TR

TR-TRR sliding manual ramps have a simply HOOK SLIDING SYSTEM, perfect with uneven/sloping loading conditions. On the other hand, this system is SUITABLE ONLY WITH BIG WHEELED VEHICLES (FORKLIFTS), NOT WITH SMALL WHEELED MEANS such as TRANSPALLETS.

#### Optional:

- 45-90° beveled lip on last 120mm
- Flat lip for small wheeled vehicles, ONLY FOR 0 OR NEGATIVE DIFFERENCES OF HEIGHT