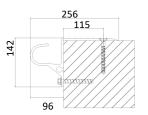

## WALL SCREWING ANGULAR PROFILE L150.250.2500-5

Wall screwing 150x250mm angular profile with 5mm thickness and 2500mm length is necessary for installation of manual fixed ramps or miniramps to loading bay corners with NO METAL PROFILE OR TOO LITTLE PROFILE OR DAMAGED PROFILE for fixing.