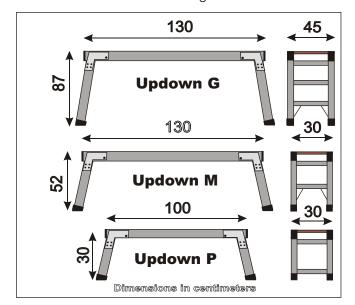

| Technical features    | UP&DOWN P   | UP&DOWN M   | UP&DOWN G |
|-----------------------|-------------|-------------|-----------|
| Platform hight m      | 0,30        | 0,52        | 0,87      |
| Working hight m       | 2,30        | 2,60        | 2,90      |
| Total weight Kg       | 5,6         | 7,7         | 11,0      |
| Packaging cm          | 15,5x100x30 | 15,5x130x30 | 23x130x54 |
| Volume m <sup>3</sup> | 0,046       | 0,060       | 0,162     |
| Profile mm            | 65x35       | 65x35       | 65x35     |

Other dimensions on request
Technical features can be changed without notice

Aluminium heavy duty stool for professional use. Capacity 250 kg (2 persons).

It is made in light extruded aluminium and it can be folded very easily.