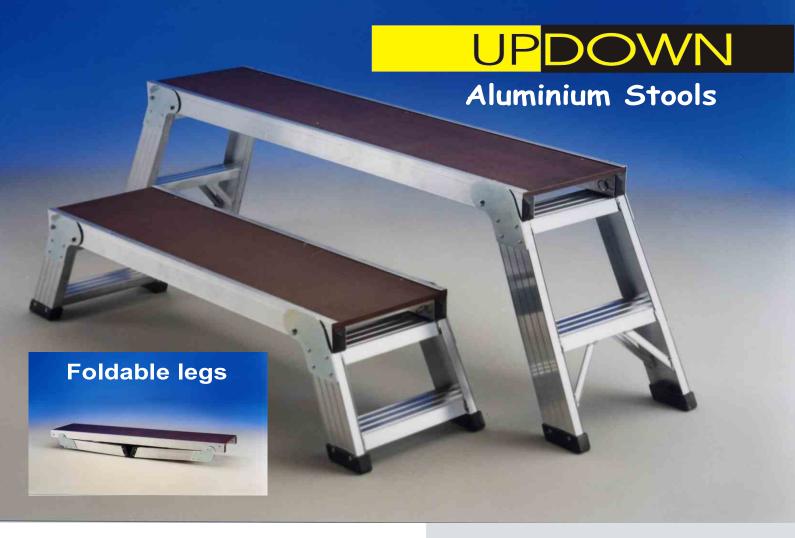

Other dimensions on request
Technical features can be changed without notice

Aluminium heavy duty stool for professional use. Capacity 250 kg (2 persons).

It is made in light extruded aluminium and it can be folded very easily.

It is equipped with a strong and comfortable large non-skid wooden platform painted and protected against the rain.

(Aluminium platform on request)

It can be easily open and closed and is suitable for decorating, plasterers, coach builders, false ceiling installers.

Ideal for car painters who can paint van or jeep roofs with a continous lateral movement and with a continous painting action.

Thermo-shrinkable package

Welding conforms to European Standard ISO 9000 EN287/1/2.