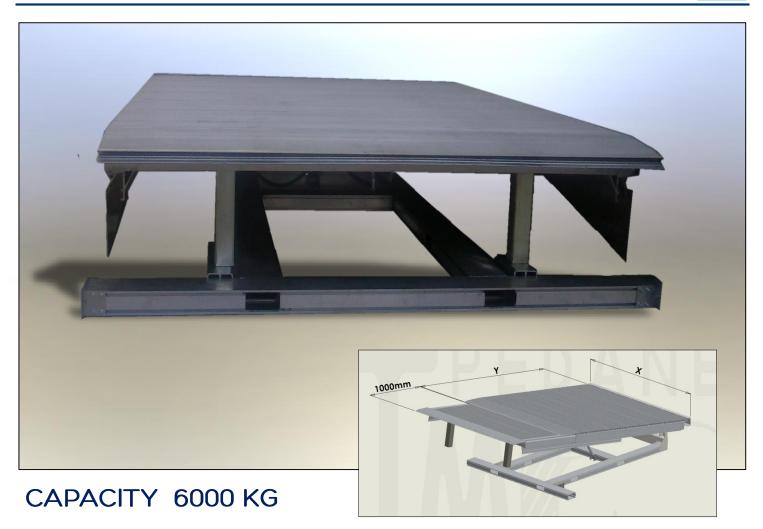

## **DETAILS**

-Plate in aluminum extruded 6060 with 6000kg maximum capacity and anti-slip cross-ribbing surface treatment. Profile specifically engineered for concentrated loads with sloping front profile for perfect passage to undersliding telescopic lip -1000mm aluminum 6060 alloy telescopic lip with antislip surface, sliding under the main plate on side rails

| CODE    | Х    | Y              | H+/-    | H+/- |
|---------|------|----------------|---------|------|
|         | mm   | mm             | mm      | mm   |
| TSL250B | 2000 | 2500+ LIP 1000 | 440/425 | 650  |
| TSL300B | 2000 | 3000+ LIP 1000 | 500/425 | 690  |
| TSL250C | 2200 | 2500+ LIP 1000 | 440/425 | 700  |
| TSL300C | 2200 | 3000+ LIP 1000 | 500/425 | 750  |