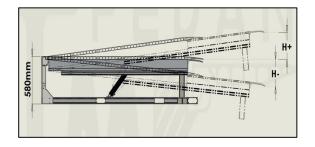

| CODE    | Х    | Y              | H+/-    | H+/- |
|---------|------|----------------|---------|------|
|         | mm   | mm             | mm      | mm   |
| TSL250B | 2000 | 2500+ LIP 1000 | 440/425 | 650  |
| TSL300B | 2000 | 3000+ LIP 1000 | 500/425 | 690  |
| TSL250C | 2200 | 2500+ LIP 1000 | 440/425 | 700  |
| TSL300C | 2200 | 3000+ LIP 1000 | 500/425 | 750  |