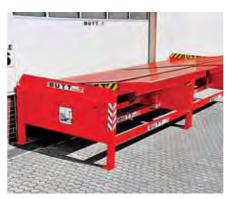

# **LOADING PLATFORMS**

Mobile yard ramps with BUTT's loading bridges are the perfect connection to the loading/unloading vehicle. BUTT's loading platforms demonstrate a carrying capacity between 2 t and 20 t as surface expansion between ramp and vehicle. Just like most of BUTT's products, mobile yard ramps are manufactured on an individual basis. BUTT can find the right answer to any question regarding tailor-made solutions. All mobile yard ramps can be produced with adjustable height and a ladder for convenient and safe access.

### Large loading platform

This is used for rectangular docking of vehicles on your existing ramp.

### Heavy loading platform

Loading from the ramp to the right or left directly into your vehicles.