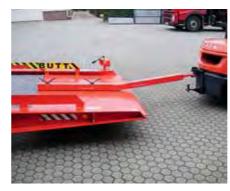

#### **Customer benefits:**

- Easy setting of the height via manual operation (optionally can be supplied with electromechanical drive)
- Safety chain quick-release fastener for fastening the mobile yard ramp to the container/lorry
- → Gimballed joint fork clamps for quick operation of the ramp. Available as shunting system for forklifts with bale clamps (single-person-operation)
- → Standard lateral protection from being run over
- → Low-maintenance special heavy-duty wheels developed internally
- → All ramps can be adjusted to your needs in terms of furnishings

#### Railings and work platform

For particular needs we also offer plug-in railings and work platforms.

Special heavy-duty wheels

Casted rims with double-ball bearings, grease fittings and pressed-on solid rubber tyres with steel wire armour.