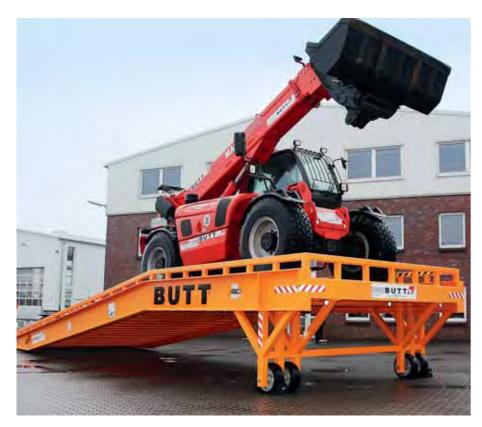

Loading and unloading lorries and containers under high time pressure is the day-to-day business of modern logistics. For decades BUTT Mobile Loading Ramps have safely and conveniently completed this task. We offer 2 standard designs for straight loading: with the central axle for particularly easy manoeuvering or with front axle for above-average load capacity.

# **MOBILE YARD RAMPS**

Mobile yard ramps by BUTT combine cost effectiveness, mobility and quality for your loading activities. They are designed in such a manner that they work trouble-free for decades. You can recognise this by the extremely stable construction and numerous detailed solutions that should make your work as easy as possible.

BUTT's mobile yard ramps are available with central or front axles for straight or 3-sided loading.