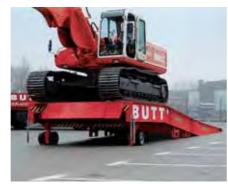

Conveyor beams.

Short mobile ramp for loading construction vehicles.

Self-propelled ramp with integrated fourstroke unit.

Tractor and road milling machine loading up to 38 t.

www.butt.de