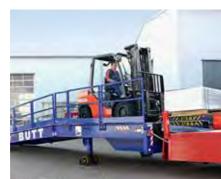

Loading and unloading lorries and containers under high time pressure is the day-to-day business of modern logistics. For decades BUTT Mobile Loading Ramps have safely and conveniently completed this task. We offer 2 standard designs for straight loading: with the central axle for particularly easy manoeuvering or with front axle for above-average load capacity.

BUTT's mobile yard ramps are available with central or front axles for straight or 3-sided loading.

#### Type BK central axle ramp for front-side loading

The BUTT type series with central axle for forward loading is a classic solution for loading and unload lorries / containers and supports your logistic tasks perfectly at every operational height. Simple handling of the BK model adds to the optimisation of your logistics activities. In addition to the most frequently selected versions, BUTT also develops and produces systems according to your needs.