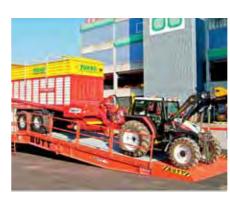

width and 35 t carrying capacity.

Weather independent – mobile yard ramps with enclosure.

Passenger car double-decker rail loading.

Towing bar for use over long distances.

Drive width 3500 mm, carrying capacity 25 t. Loading agricultural vehicles