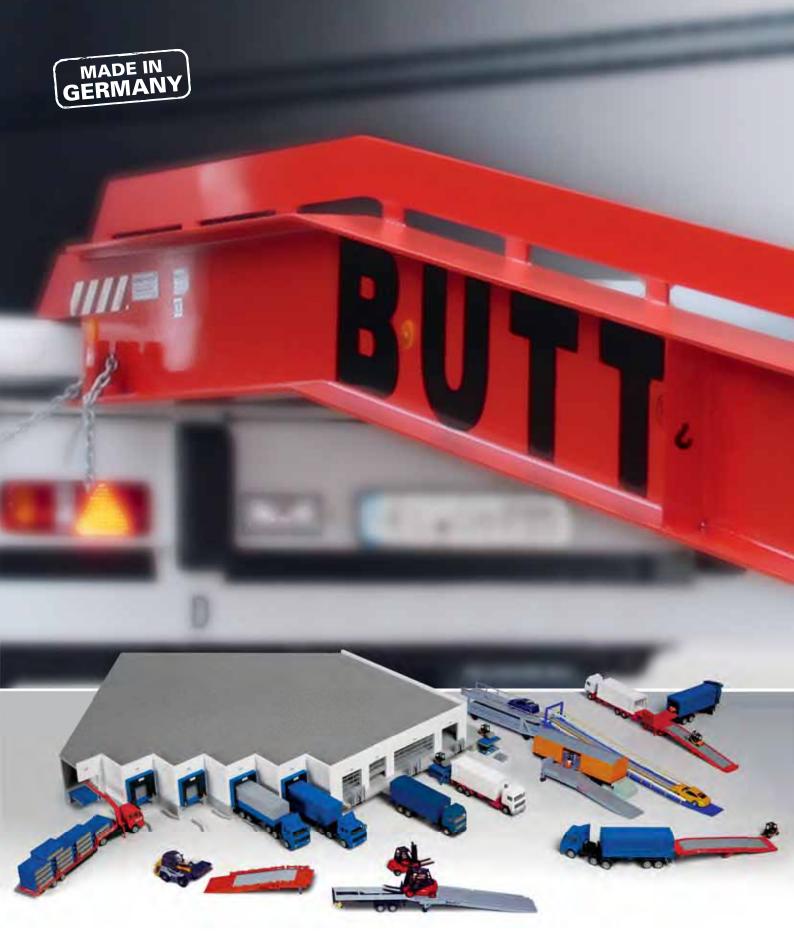

Loading and unloading lorries and containers under high time pressure is the day-to-day business of modern logistics. For decades BUTT Mobile Loading Ramps have safely and conveniently completed this task. We offer 2 standard designs for straight loading: with the central axle for particularly easy manoeuvering or with front axle for above-average load capacity.

Mercedes-Benz

Do you need to be active in more ways than one? Our ramps for 3-sided loading with a height-adjustable front axle can perform this task with ease as well.

**WKRONE** 

Typical for BUTT: We complete all mobile yard ramps with the dimensions and equipment according to your particular needs!

# **MOBILE YARD RAMPS**

Mobile yard ramps by BUTT combine cost effectiveness, mobility and quality for your loading activities. They are designed in such a manner that they work trouble-free for decades. You can recognise this by the extremely stable construction and numerous detailed solutions that should make your work as easy as possible.

BUTT's mobile yard ramps are available with central or front axles for straight or 3-sided loading.