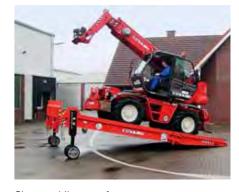

The BUTT BKV series with front axle for straight loading combines all of the advantages of the BK series and is used wherever above-average loads occur when loading or unloading. In terms of furnishings, all BUTT mobile yard ramps from the BKV series can be adjusted to your special needs:

#### Type BKV 1013 front axle ramp for 3-sided loading

3-sided loading with front axle is the most versatile usable mobile yard ramp for the easiest form for optimising your loading and unloading activities. Up to 3 containers/lorries can be loaded and unloaded simultaneously.