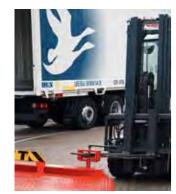

#### **Customer benefits:**

- Easy setting of the height via manual operation (optionally can be supplied with electromechanical drive)
- Safety chain quick-release fastener for fastening the mobile yard ramp to the container/lorry
- → Gimballed joint fork clamps for quick operation of the ramp. Available as shunting system for forklifts with bale clamps (single-person-operation)
- → Standard lateral protection from being run over
- → Low-maintenance special heavy-duty wheels developed internally
- → All ramps can be adjusted to your needs in terms of furnishings

#### Joint fork clamps

Normal joint fork clamp (standard) for simple and easy manoeuvring or operating the mobile yard ramp type BK 912.

Displacement with quick-lock device.

#### Special fork clamps

run over

Standard – increased protection from being run over.