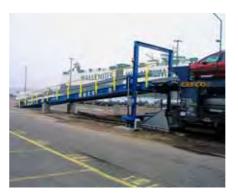

Passenger car rail loading

Track vehicle loading up to 42 t carrying capacity.

Construction vehicle loading up to 4 m drive Ramps for adjusting the level of your lorries.

Mobile yard ramps with integrated dock levellers.