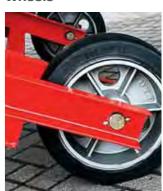

#### Railings and work platform

For particular needs we also offer plug-in railings and work platforms.

Special heavy-duty wheels

Casted rims with double-ball bearings, grease fittings and pressed-on solid rubber tyres with steel wire armour.