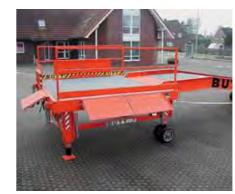

# **MOBILE YARD RAMPS**

Mobile yard ramps by BUTT combine cost effectiveness, mobility and quality for your loading activities. They are designed in such a manner that they work trouble-free for decades. You can recognise this by the extremely stable construction and numerous detailed solutions that should make your work as easy as possible.

BUTT's mobile yard ramps are available with central or front axles for straight or 3-sided loading.

#### **Customer benefits:**

- Easy setting of the height via manual operation (optionally can be supplied with electromechanical drive)
- Safety chain quick-release fastener for fastening the mobile yard ramp to the container/lorry
- → Gimballed joint fork clamps for quick operation of the ramp. Available as shunting system for forklifts with bale clamps (single-person-operation)
- → Standard lateral protection from being run over
- → Low-maintenance special heavy-duty wheels developed internally
- → All ramps can be adjusted to your needs in terms of furnishings

#### Railings and work platform

For particular needs we also offer plug-in railings and work platforms.

Special heavy-duty wheels

Casted rims with double-ball bearings, grease fittings and pressed-on solid rubber tyres with steel wire armour.