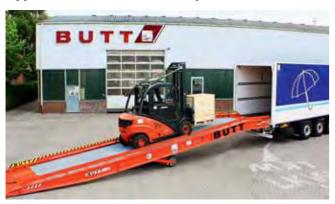

Loading and unloading lorries and containers under high time pressure is the day-to-day business of modern logistics. For decades BUTT Mobile Loading Ramps have safely and conveniently completed this task. We offer 2 standard designs for straight loading: with the central axle for particularly easy manoeuvering or with front axle for above-average load capacity.

# **MOBILE YARD RAMPS**

Mobile yard ramps by BUTT combine cost effectiveness, mobility and quality for your loading activities. They are designed in such a manner that they work trouble-free for decades. You can recognise this by the extremely stable construction and numerous detailed solutions that should make your work as easy as possible.

BUTT's mobile yard ramps are available with central or front axles for straight or 3-sided loading.