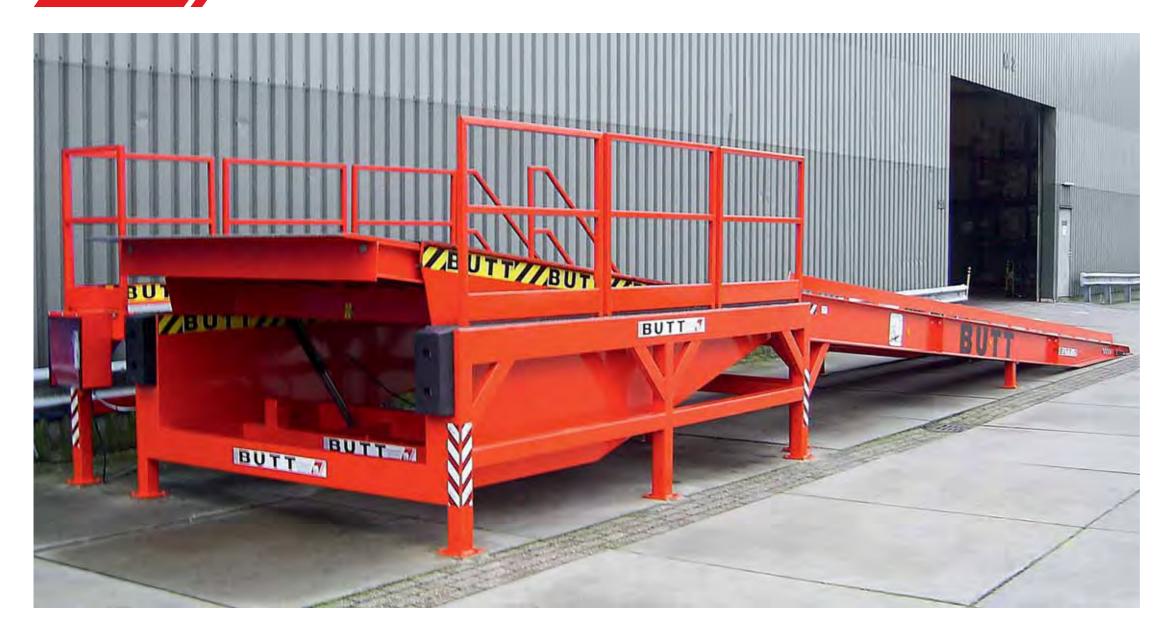

Loading and unloading lorries and containers under high time pressure is the day-to-day business of modern logistics. For decades BUTT Mobile Loading Ramps have safely and conveniently completed this task. We offer 2 standard designs for straight loading: with the central axle for particularly easy manoeuvering or with front axle for above-average load capacity.

# **MOBILE YARD RAMPS**

Mobile yard ramps by BUTT combine cost effectiveness, mobility and quality for your loading activities. They are designed in such a manner that they work trouble-free for decades. You can recognise this by the extremely stable construction and numerous detailed solutions that should make your work as easy as possible.

BUTT's mobile yard ramps are available with central or front axles for straight or 3-sided loading.

#### **Customer benefits:**

- Easy setting of the height via manual operation (optionally can be supplied with electromechanical drive)
- Safety chain quick-release fastener for fastening the mobile yard ramp to the container/lorry
- → Gimballed joint fork clamps for quick operation of the ramp. Available as shunting system for forklifts with bale clamps (single-person-operation)
- → Standard lateral protection from being run over
- → Low-maintenance special heavy-duty wheels developed internally
- → All ramps can be adjusted to your needs in terms of furnishings