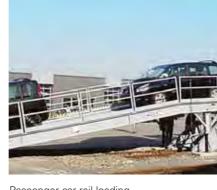

Passenger car rail loading

Track vehicle loading up to 42 t carrying capacity.

Construction vehicle loading up to 4 m drive Ramps for adjusting the level of your lorries.

Mobile yard ramps with integrated dock levellers.