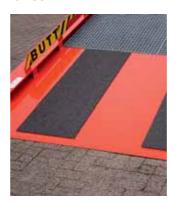

#### Anti-slip lanes

Safe movements in all directions thanks to the optional anti-slip