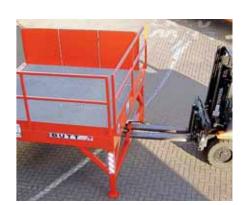

#### Joint fork clamps

Normal joint fork clamp (standard) for simple and easy manoeuvring or operating the mobile yard ramp type BK 912.

Displacement with quick-lock device.

#### Special fork clamps

run over

Standard – increased protection from being run over.

#### **Protection from being** Bale clamp

Shunting system for forklifts with bale clamps (single-person operation)