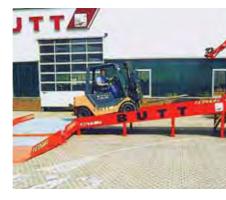

Loading and unloading lorries and containers under high time pressure is the day-to-day business of modern logistics. For decades BUTT Mobile Loading Ramps have safely and conveniently completed this task. We offer 2 standard designs for straight loading: with the central axle for particularly easy manoeuvering or with front axle for above-average load capacity.

# **MOBILE YARD RAMPS**

Mobile yard ramps by BUTT combine cost effectiveness, mobility and quality for your loading activities. They are designed in such a manner that they work trouble-free for decades. You can recognise this by the extremely stable construction and numerous detailed solutions that should make your work as easy as possible.

#### **Customer benefits:**

- Easy setting of the height via manual operation (optionally can be supplied with electromechanical drive)
- Safety chain quick-release fastener for fastening the mobile yard ramp to the container/lorry
- → Gimballed joint fork clamps for quick operation of the ramp. Available as shunting system for forklifts with bale clamps (single-person-operation)
- → Standard lateral protection from being run over
- → Low-maintenance special heavy-duty wheels developed internally
- → All ramps can be adjusted to your needs in terms of furnishings