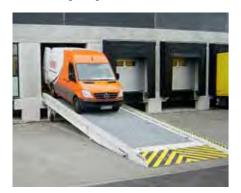

Loading and unloading lorries and containers under high time pressure is the day-to-day business of modern logistics. For decades BUTT Mobile Loading Ramps have safely and conveniently completed this task. We offer 2 standard designs for straight loading: with the central axle for particularly easy manoeuvering or with front axle for above-average load capacity.

Mercedes-Benz

Do you need to be active in more ways than one? Our ramps for 3-sided loading with a height-adjustable front axle can perform this task with ease as well.

**WKRONE** 

Typical for BUTT: We complete all mobile yard ramps with the dimensions and equipment according to your particular needs!