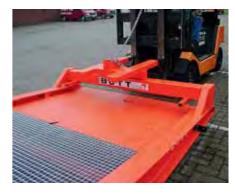

#### Joint fork clamps

Normal joint fork clamp (standard) for simple and easy manoeuvring or operating the mobile yard ramp type BK 912.

Displacement with quick-lock device.

#### Special fork clamps

run over

Standard – increased protection from being run over.

#### **Protection from being** Bale clamp

Shunting system for forklifts with bale clamps (single-person operation)

## Safety grate

Open, anti-skid, hot dip galvanised safety grid, a high-strength design for safe operation under any conditions.