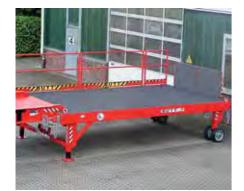

#### Railings and work platform

For particular needs we also offer plug-in railings and work platforms.

Special heavy-duty wheels

Casted rims with double-ball bearings, grease fittings and pressed-on solid rubber tyres with steel wire armour.