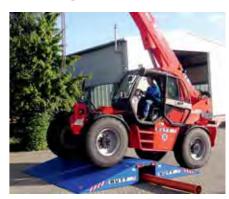

Loading and unloading lorries and containers under high time pressure is the day-to-day business of modern logistics. For decades BUTT Mobile Loading Ramps have safely and conveniently completed this task. We offer 2 standard designs for straight loading: with the central axle for particularly easy manoeuvering or with front axle for above-average load capacity.

# **MOBILE YARD RAMPS**

Mobile yard ramps by BUTT combine cost effectiveness, mobility and quality for your loading activities. They are designed in such a manner that they work trouble-free for decades. You can recognise this by the extremely stable construction and numerous detailed solutions that should make your work as easy as possible.

BUTT's mobile yard ramps are available with central or front axles for straight or 3-sided loading.