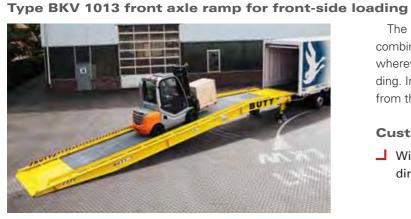

#### Type BKV 1013 front axle ramp for 3-sided loading

3-sided loading with front axle is the most versatile usable mobile yard ramp for the easiest form for optimising your loading and unloading activities. Up to 3 containers/lorries can be loaded and unloaded simultaneously.

#### **Customer benefits:**

→ Centrally divide drivable lips in the horizontal area for side and front loading

| Туре     | Carrying<br>capacity | <b>a:</b> Total<br>length | Total width | Drive<br>width | Lip width | Lip length   | b       | <b>c</b><br>(minmax.) |
|----------|----------------------|---------------------------|-------------|----------------|-----------|--------------|---------|-----------------------|
| BKV 1013 | 10000 kg             | 12500 mm                  | 3000 mm     | 1960 mm        | 2000 mm   | 600 (500) mm | 3200 mm | 1200 – 1650 mm        |
| BKV 713  | 7000 kg              | 12500 mm                  | 3000 mm     | 1960 mm        | 2000 mm   | 600 (500) mm | 3200 mm | 1200 – 1650 mm        |