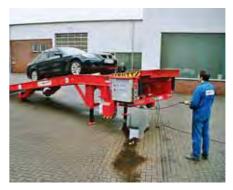

# **MOBILE YARD RAMPS**

Mobile yard ramps by BUTT combine cost effectiveness, mobility and quality for your loading activities. They are designed in such a manner that they work trouble-free for decades. You can recognise this by the extremely stable construction and numerous detailed solutions that should make your work as easy as possible.

#### **Customer benefits:**

- Easy setting of the height via manual operation (optionally can be supplied with electromechanical drive)
- Safety chain quick-release fastener for fastening the mobile yard ramp to the container/lorry
- → Gimballed joint fork clamps for quick operation of the ramp. Available as shunting system for forklifts with bale clamps (single-person-operation)
- → Standard lateral protection from being run over
- → Low-maintenance special heavy-duty wheels developed internally
- → All ramps can be adjusted to your needs in terms of furnishings