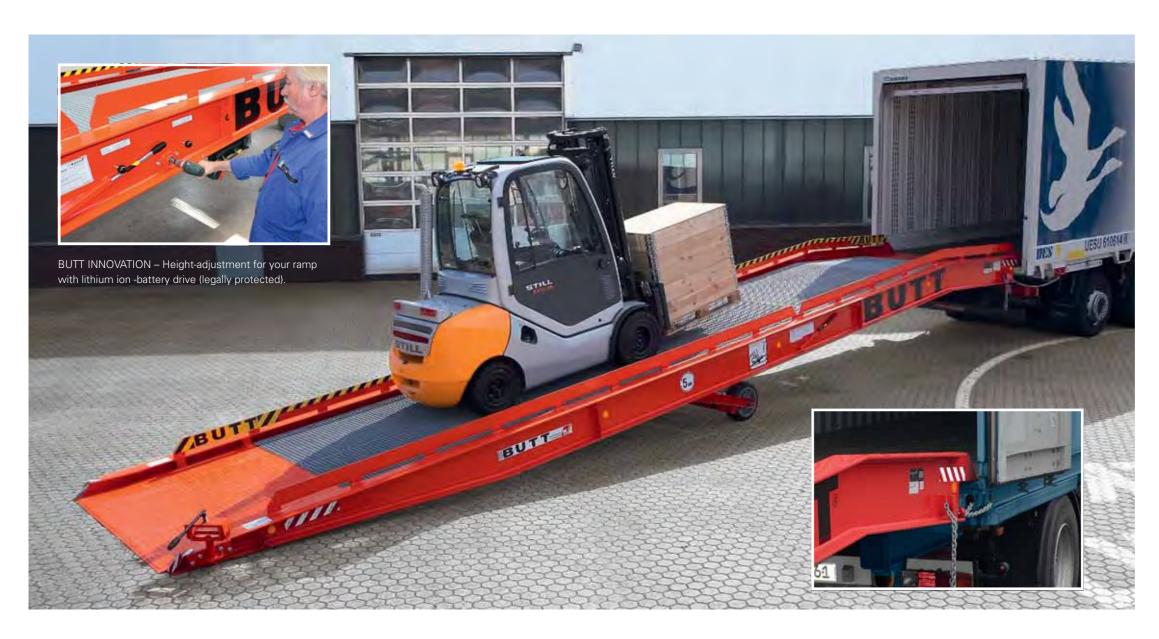

Loading and unloading lorries and containers under high time pressure is the day-to-day business of modern logistics. For decades BUTT Mobile Loading Ramps have safely and conveniently completed this task. We offer 2 standard designs for straight loading: with the central axle for particularly easy manoeuvering or with front axle for above-average load capacity.

# **MOBILE YARD RAMPS**

Mobile yard ramps by BUTT combine cost effectiveness, mobility and quality for your loading activities. They are designed in such a manner that they work trouble-free for decades. You can recognise this by the extremely stable construction and numerous detailed solutions that should make your work as easy as possible.

#### **Customer benefits:**

- Easy setting of the height via manual operation (optionally can be supplied with electromechanical drive)
- Safety chain quick-release fastener for fastening the mobile yard ramp to the container/lorry
- → Gimballed joint fork clamps for quick operation of the ramp. Available as shunting system for forklifts with bale clamps (single-person-operation)
- → Standard lateral protection from being run over
- → Low-maintenance special heavy-duty wheels developed internally
- → All ramps can be adjusted to your needs in terms of furnishings