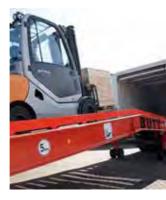

Loading and unloading lorries and containers under high time pressure is the day-to-day business of modern logistics. For decades BUTT Mobile Loading Ramps have safely and conveniently completed this task. We offer 2 standard designs for straight loading: with the central axle for particularly easy manoeuvering or with front axle for above-average load capacity.

# **MOBILE YARD RAMPS**

Mobile yard ramps by BUTT combine cost effectiveness, mobility and quality for your loading activities. They are designed in such a manner that they work trouble-free for decades. You can recognise this by the extremely stable construction and numerous detailed solutions that should make your work as easy as possible.

BUTT's mobile yard ramps are available with central or front axles for straight or 3-sided loading.