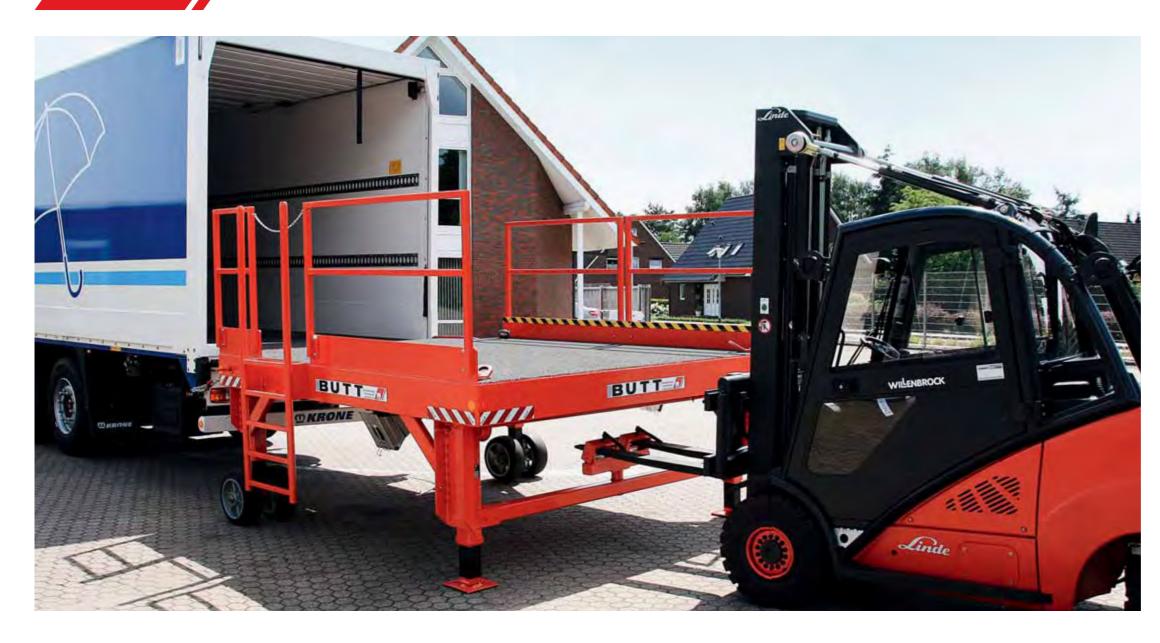

Loading and unloading lorries and containers under high time pressure is the day-to-day business of modern logistics. For decades BUTT Mobile Loading Ramps have safely and conveniently completed this task. We offer 2 standard designs for straight loading: with the central axle for particularly easy manoeuvering or with front axle for above-average load capacity.

Mercedes-Benz

Do you need to be active in more ways than one? Our ramps for 3-sided loading with a height-adjustable front axle can perform this task with ease as well.

**WKRONE** 

Typical for BUTT: We complete all mobile yard ramps with the dimensions and equipment according to your particular needs!

BUTT's mobile yard ramps are available with central or front axles for straight or 3-sided loading.

#### **Customer benefits:**

- Easy setting of the height via manual operation (optionally can be supplied with electromechanical drive)
- Safety chain quick-release fastener for fastening the mobile yard ramp to the container/lorry
- → Gimballed joint fork clamps for quick operation of the ramp. Available as shunting system for forklifts with bale clamps (single-person-operation)
- → Standard lateral protection from being run over
- → Low-maintenance special heavy-duty wheels developed internally
- → All ramps can be adjusted to your needs in terms of furnishings