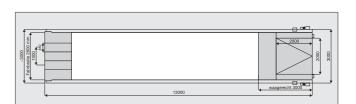

#### Type BK central axle ramp for front-side loading

The BUTT type series with central axle for forward loading is a classic solution for loading and unload lorries / containers and supports your logistic tasks perfectly at every operational height. Simple handling of the BK model adds to the optimisation of your logistics activities. In addition to the most frequently selected versions, BUTT also develops and produces systems according to your needs.

#### **Customer benefits:**

→ Optimal operation of the ramp through centrally arranged floating axle with minimal manoeuvring requirements

| Туре   | Carrying<br>capacity                                                                                                                            | <b>a:</b> Total<br>length | Total width | Drive<br>width | Lip width | Lip length | b        | <b>c</b><br>(minmax.) |  |
|--------|-------------------------------------------------------------------------------------------------------------------------------------------------|---------------------------|-------------|----------------|-----------|------------|----------|-----------------------|--|
| BK 912 | Overall bearing capacity 9000 kg. For the use of diesel or gas-powered forklifts or battery-powered forklifts of the latest design.             |                           |             |                |           |            |          |                       |  |
| BK 912 | 9000 kg                                                                                                                                         | 11800 mm                  | 2300 mm     | 1.960 mm       | 2140 mm   | 400 mm     | 2.500 mm | 1100 – 1750 mm        |  |
| BK 713 | Specially developed in order to load particularly supercharged weights with greater ease and safety using the 3500 mm long horizontal position. |                           |             |                |           |            |          |                       |  |
|        | 7000 kg                                                                                                                                         | 12800 mm                  | 2300 mm     | 1960 mm        | 2140 mm   | 400 mm     | 3500 mm  | 1100 – 1750 mm        |  |
| BK 715 | Well-suited for battery-powered lift trucks in order to keep the battery's loss of power to a minimum through a small gradient angle.*          |                           |             |                |           |            |          |                       |  |
| BK /15 | 7000 kg                                                                                                                                         | 14900 mm                  | 2300 mm     | 1960 mm        | 2140 mm   | 400 mm     | 3500 mm  | 1100 – 1750 mm        |  |