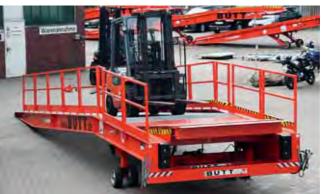

Loading and unloading lorries and containers under high time pressure is the day-to-day business of modern logistics. For decades BUTT Mobile Loading Ramps have safely and conveniently completed this task. We offer 2 standard designs for straight loading: with the central axle for particularly easy manoeuvering or with front axle for above-average load capacity.

# **MOBILE YARD RAMPS**

Mobile yard ramps by BUTT combine cost effectiveness, mobility and quality for your loading activities. They are designed in such a manner that they work trouble-free for decades. You can recognise this by the extremely stable construction and numerous detailed solutions that should make your work as easy as possible.

BUTT's mobile yard ramps are available with central or front axles for straight or 3-sided loading.

#### **Customer benefits:**

- Easy setting of the height via manual operation (optionally can be supplied with electromechanical drive)
- Safety chain quick-release fastener for fastening the mobile yard ramp to the container/lorry
- → Gimballed joint fork clamps for quick operation of the ramp. Available as shunting system for forklifts with bale clamps (single-person-operation)
- → Standard lateral protection from being run over
- → Low-maintenance special heavy-duty wheels developed internally
- → All ramps can be adjusted to your needs in terms of furnishings