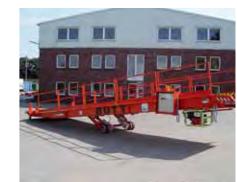

# **MOBILE YARD RAMPS**

Mobile yard ramps by BUTT combine cost effectiveness, mobility and quality for your loading activities. They are designed in such a manner that they work trouble-free for decades. You can recognise this by the extremely stable construction and numerous detailed solutions that should make your work as easy as possible.

#### **Customer benefits:**

- Easy setting of the height via manual operation (optionally can be supplied with electromechanical drive)
- Safety chain quick-release fastener for fastening the mobile yard ramp to the container/lorry
- → Gimballed joint fork clamps for quick operation of the ramp. Available as shunting system for forklifts with bale clamps (single-person-operation)
- → Standard lateral protection from being run over
- → Low-maintenance special heavy-duty wheels developed internally
- → All ramps can be adjusted to your needs in terms of furnishings