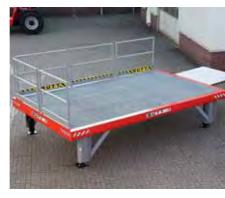

# **MOBILE YARD RAMPS**

Mobile yard ramps by BUTT combine cost effectiveness, mobility and quality for your loading activities. They are designed in such a manner that they work trouble-free for decades. You can recognise this by the extremely stable construction and numerous detailed solutions that should make your work as easy as possible.

BUTT's mobile yard ramps are available with central or front axles for straight or 3-sided loading.

#### **Customer benefits:**

- Easy setting of the height via manual operation (optionally can be supplied with electromechanical drive)
- Safety chain quick-release fastener for fastening the mobile yard ramp to the container/lorry
- → Gimballed joint fork clamps for quick operation of the ramp. Available as shunting system for forklifts with bale clamps (single-person-operation)
- → Standard lateral protection from being run over
- → Low-maintenance special heavy-duty wheels developed internally
- → All ramps can be adjusted to your needs in terms of furnishings

#### Railings and work platform

For particular needs we also offer plug-in railings and work platforms.

Special heavy-duty wheels

Casted rims with double-ball bearings, grease fittings and pressed-on solid rubber tyres with steel wire armour.