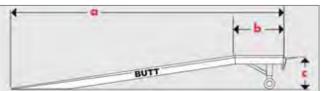

The BUTT BKV series with front axle for straight loading combines all of the advantages of the BK series and is used wherever above-average loads occur when loading or unloading. In terms of furnishings, all BUTT mobile yard ramps from the BKV series can be adjusted to your special needs:

#### **Customer benefits:**

→ Wide operating area for convenient movement in all directions can be achieved

| ¥ . |       |  | <b>4−b−</b>    <sup>600</sup> |   |  |
|-----|-------|--|-------------------------------|---|--|
|     | Drive |  | b                             | c |  |

| Туре     | Carrying capacity | <b>a:</b> Total<br>length | Total width | Drive<br>width | Lip width   | Lip length | b          | <b>c</b><br>(minmax.) |
|----------|-------------------|---------------------------|-------------|----------------|-------------|------------|------------|-----------------------|
| BKV 1013 | 10000 kg          | 12500 mm                  | 2300 mm     | 1960 mm        | 2000 mm     | 600 mm     | 3200 mm    | 1200 – 1650 mm        |
| BKV 713  | 7000 kg           | 12500 11111               | 2300 11111  | 1900 111111    | 2000 111111 | 000 11111  | 3200 11111 | 1200 - 1000 111111    |