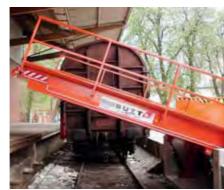

Loading and unloading lorries and containers under high time pressure is the day-to-day business of modern logistics. For decades BUTT Mobile Loading Ramps have safely and conveniently completed this task. We offer 2 standard designs for straight loading: with the central axle for particularly easy manoeuvering or with front axle for above-average load capacity.

BUTT's mobile yard ramps are available with central or front axles for straight or 3-sided loading.

#### Type BK central axle ramp for front-side loading

The BUTT type series with central axle for forward loading is a classic solution for loading and unload lorries / containers and supports your logistic tasks perfectly at every operational height. Simple handling of the BK model adds to the optimisation of your logistics activities. In addition to the most frequently selected versions, BUTT also develops and produces systems according to your needs.