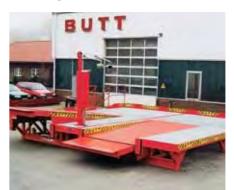

#### Type BKV 1013 front axle ramp for 3-sided loading

3-sided loading with front axle is the most versatile usable mobile yard ramp for the easiest form for optimising your loading and unloading activities. Up to 3 containers/lorries can be loaded and unloaded simultaneously.

#### **Customer benefits:**

→ Centrally divide drivable lips in the horizontal area for side and front loading

| Туре     | Carrying<br>capacity | <b>a:</b> Total<br>length | Total width | Drive<br>width | Lip width | Lip length   | b       | <b>c</b><br>(minmax.) |
|----------|----------------------|---------------------------|-------------|----------------|-----------|--------------|---------|-----------------------|
| BKV 1013 | 10000 kg             | 12500 mm                  | 3000 mm     | 1960 mm        | 2000 mm   | 600 (500) mm | 3200 mm | 1200 – 1650 mm        |
| BKV 713  | 7000 kg              | 12500 mm                  | 3000 mm     | 1960 mm        | 2000 mm   | 600 (500) mm | 3200 mm | 1200 – 1650 mm        |

# Combination with mobile yard ramps

Gives your mobile yard ramp 3-sided expansion