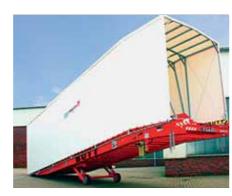

width and 35 t carrying capacity.

Weather independent – mobile yard ramps with enclosure.

Passenger car double-decker rail loading.

Towing bar for use over long distances.

Drive width 3500 mm, carrying capacity 25 t. Loading agricultural vehicles