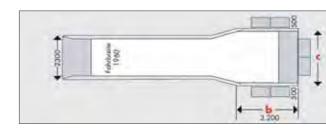

#### Type BKV 1013 front axle ramp for 3-sided loading

3-sided loading with front axle is the most versatile usable mobile yard ramp for the easiest form for optimising your loading and unloading activities. Up to 3 containers/lorries can be loaded and unloaded simultaneously.

#### **Customer benefits:**

→ Centrally divide drivable lips in the horizontal area for side and front loading

| Туре     | Carrying<br>capacity | <b>a:</b> Total<br>length | Total width | Drive<br>width | Lip width | Lip length   | b       | <b>c</b><br>(minmax.) |
|----------|----------------------|---------------------------|-------------|----------------|-----------|--------------|---------|-----------------------|
| BKV 1013 | 10000 kg             | 12500 mm                  | 3000 mm     | 1960 mm        | 2000 mm   | 600 (500) mm | 3200 mm | 1200 – 1650 mm        |
| BKV 713  | 7000 kg              | 12500 mm                  | 3000 mm     | 1960 mm        | 2000 mm   | 600 (500) mm | 3200 mm | 1200 – 1650 mm        |