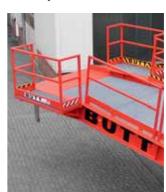

#### Type BKV 1013 front axle ramp for 3-sided loading

3-sided loading with front axle is the most versatile usable mobile yard ramp for the easiest form for optimising your loading and unloading activities. Up to 3 containers/lorries can be loaded and unloaded simultaneously.

#### **Customer benefits:**

→ Centrally divide drivable lips in the horizontal area for side and front loading

| Туре     | Carrying<br>capacity | <b>a:</b> Total<br>length | Total width | Drive<br>width | Lip width | Lip length   | b       | <b>c</b><br>(minmax.) |
|----------|----------------------|---------------------------|-------------|----------------|-----------|--------------|---------|-----------------------|
| BKV 1013 | 10000 kg             | 12500 mm                  | 3000 mm     | 1960 mm        | 2000 mm   | 600 (500) mm | 3200 mm | 1200 – 1650 mm        |
| BKV 713  | 7000 kg              | 12500 mm                  | 3000 mm     | 1960 mm        | 2000 mm   | 600 (500) mm | 3200 mm | 1200 – 1650 mm        |