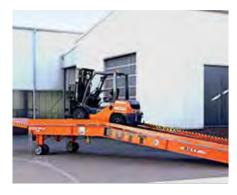

Loading and unloading lorries and containers under high time pressure is the day-to-day business of modern logistics. For decades BUTT Mobile Loading Ramps have safely and conveniently completed this task. We offer 2 standard designs for straight loading: with the central axle for particularly easy manoeuvering or with front axle for above-average load capacity.

# **MOBILE YARD RAMPS**

Mobile yard ramps by BUTT combine cost effectiveness, mobility and quality for your loading activities. They are designed in such a manner that they work trouble-free for decades. You can recognise this by the extremely stable construction and numerous detailed solutions that should make your work as easy as possible.

BUTT's mobile yard ramps are available with central or front axles for straight or 3-sided loading.