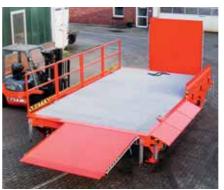

Loading and unloading lorries and containers under high time pressure is the day-to-day business of modern logistics. For decades BUTT Mobile Loading Ramps have safely and conveniently completed this task. We offer 2 standard designs for straight loading: with the central axle for particularly easy manoeuvering or with front axle for above-average load capacity.

Mercedes-Benz

Do you need to be active in more ways than one? Our ramps for 3-sided loading with a height-adjustable front axle can perform this task with ease as well.

**WKRONE** 

Typical for BUTT: We complete all mobile yard ramps with the dimensions and equipment according to your particular needs!

BUTT's mobile yard ramps are available with central or front axles for straight or 3-sided loading.