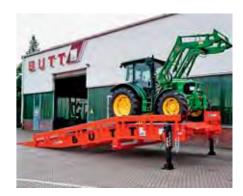

Loading and unloading lorries and containers under high time pressure is the day-to-day business of modern logistics. For decades BUTT Mobile Loading Ramps have safely and conveniently completed this task. We offer 2 standard designs for straight loading: with the central axle for particularly easy manoeuvering or with front axle for above-average load capacity.

# **MOBILE YARD RAMPS**

Mobile yard ramps by BUTT combine cost effectiveness, mobility and quality for your loading activities. They are designed in such a manner that they work trouble-free for decades. You can recognise this by the extremely stable construction and numerous detailed solutions that should make your work as easy as possible.

BUTT's mobile yard ramps are available with central or front axles for straight or 3-sided loading.