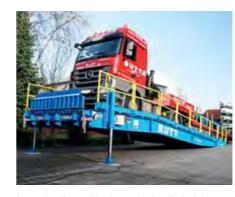

Loading and unloading lorries and containers under high time pressure is the day-to-day business of modern logistics. For decades BUTT Mobile Loading Ramps have safely and conveniently completed this task. We offer 2 standard designs for straight loading: with the central axle for particularly easy manoeuvering or with front axle for above-average load capacity.

Mercedes-Benz

Do you need to be active in more ways than one? Our ramps for 3-sided loading with a height-adjustable front axle can perform this task with ease as well.

**WKRONE** 

Typical for BUTT: We complete all mobile yard ramps with the dimensions and equipment according to your particular needs!

BUTT's mobile yard ramps are available with central or front axles for straight or 3-sided loading.