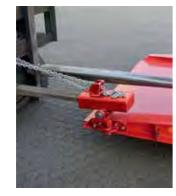

#### **Customer benefits:**

- Easy setting of the height via manual operation (optionally can be supplied with electromechanical drive)
- Safety chain quick-release fastener for fastening the mobile yard ramp to the container/lorry
- → Gimballed joint fork clamps for quick operation of the ramp. Available as shunting system for forklifts with bale clamps (single-person-operation)
- → Standard lateral protection from being run over
- → Low-maintenance special heavy-duty wheels developed internally
- → All ramps can be adjusted to your needs in terms of furnishings