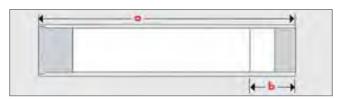

#### **Customer benefits:**

→ Optimal operation of the ramp through centrally arranged floating axle with minimal manoeuvring requirements

| Туре   | Carrying<br>capacity                                                                                                                            | <b>a:</b> Total<br>length | Total width | Drive<br>width | Lip width | Lip length | b        | <b>c</b><br>(minmax.) |  |
|--------|-------------------------------------------------------------------------------------------------------------------------------------------------|---------------------------|-------------|----------------|-----------|------------|----------|-----------------------|--|
| BK 912 | Overall bearing capacity 9000 kg. For the use of diesel or gas-powered forklifts or battery-powered forklifts of the latest design.             |                           |             |                |           |            |          |                       |  |
| BK 912 | 9000 kg                                                                                                                                         | 11800 mm                  | 2300 mm     | 1.960 mm       | 2140 mm   | 400 mm     | 2.500 mm | 1100 – 1750 mm        |  |
| BK 713 | Specially developed in order to load particularly supercharged weights with greater ease and safety using the 3500 mm long horizontal position. |                           |             |                |           |            |          |                       |  |
|        | 7000 kg                                                                                                                                         | 12800 mm                  | 2300 mm     | 1960 mm        | 2140 mm   | 400 mm     | 3500 mm  | 1100 – 1750 mm        |  |
| BK 715 | Well-suited for battery-powered lift trucks in order to keep the battery's loss of power to a minimum through a small gradient angle.*          |                           |             |                |           |            |          |                       |  |
| BK /15 | 7000 kg                                                                                                                                         | 14900 mm                  | 2300 mm     | 1960 mm        | 2140 mm   | 400 mm     | 3500 mm  | 1100 – 1750 mm        |  |

| Туре     | Carrying capacity | <b>a:</b> Total<br>length | Total width | Drive<br>width | Lip width   | Lip length | b          | <b>c</b><br>(minmax.) |
|----------|-------------------|---------------------------|-------------|----------------|-------------|------------|------------|-----------------------|
| BKV 1013 | 10000 kg          | 12500 mm                  | 2300 mm     | 1960 mm        | 2000 mm     | 600 mm     | 3200 mm    | 1200 – 1650 mm        |
| BKV 713  | 7000 kg           | 12500 11111               | 2300 11111  | 1900 111111    | 2000 111111 | 000 11111  | 3200 11111 | 1200 - 1000 111111    |

#### **Customer benefits:**

→ Centrally divide drivable lips in the horizontal area for side and front loading

| Туре     | Carrying<br>capacity | <b>a:</b> Total<br>length | Total width | Drive<br>width | Lip width | Lip length   | b       | <b>c</b><br>(minmax.) |
|----------|----------------------|---------------------------|-------------|----------------|-----------|--------------|---------|-----------------------|
| BKV 1013 | 10000 kg             | 12500 mm                  | 3000 mm     | 1960 mm        | 2000 mm   | 600 (500) mm | 3200 mm | 1200 – 1650 mm        |
| BKV 713  | 7000 kg              | 12500 mm                  | 3000 mm     | 1960 mm        | 2000 mm   | 600 (500) mm | 3200 mm | 1200 – 1650 mm        |