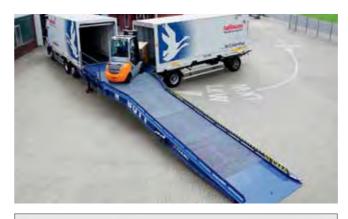

Loading and unloading lorries and containers under high time pressure is the day-to-day business of modern logistics. For decades BUTT Mobile Loading Ramps have safely and conveniently completed this task. We offer 2 standard designs for straight loading: with the central axle for particularly easy manoeuvering or with front axle for above-average load capacity.

BUTT's mobile yard ramps are available with central or front axles for straight or 3-sided loading.